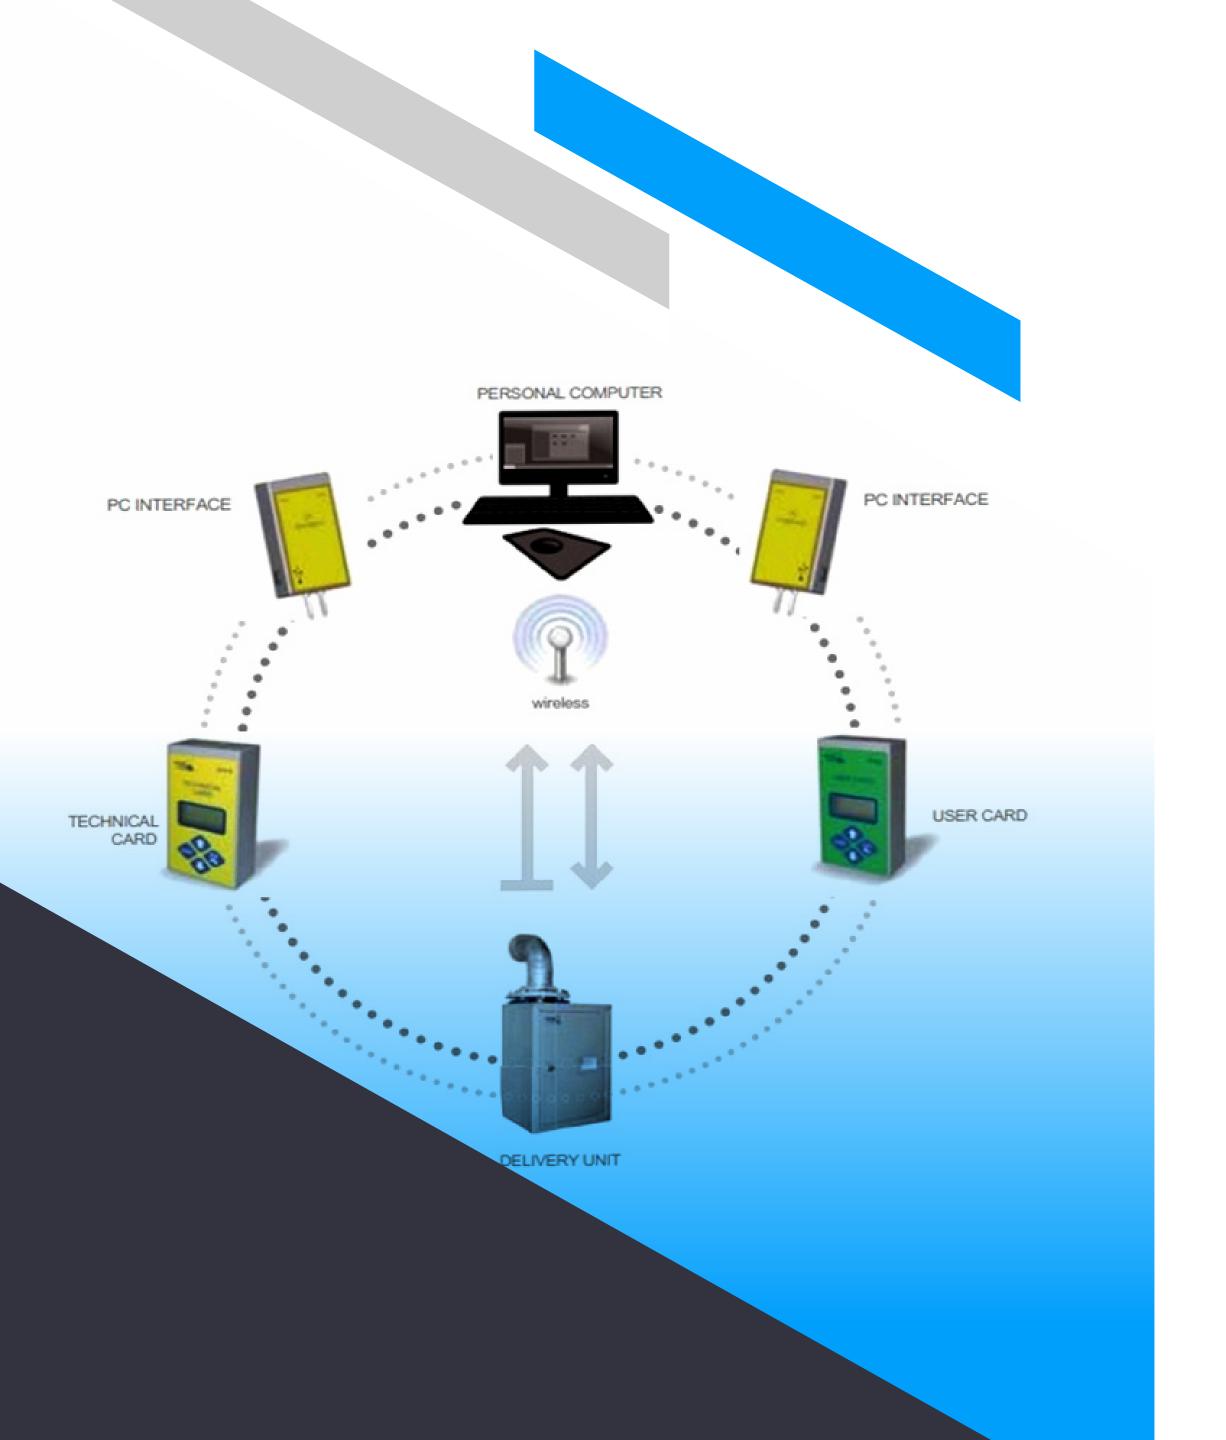

#### WATER & INDUSTRY DOSING SOLUTION

- Municipal Water Treatment
- Cooling Towers
- Drinking Water
- Industrial Processes
- Pulp & Paper
- Hotels & Resorts

#### **GROUND WATER MONITORING**

- Water monitoring applications in Agriculture
- Water monitoring applications in Aquaculture
- Monitor water quality, level and flow in coastal and estuarine environments.
- Drinking water monitoring and chemical analysis
- Groundwater monitoring
- Monitor and manage all water entering, moving through and leaving a mining or industrial site
- Monitor water quality, level and flow in fresh water and saltwater environments
- Wastewater monitoring and chemical analysis