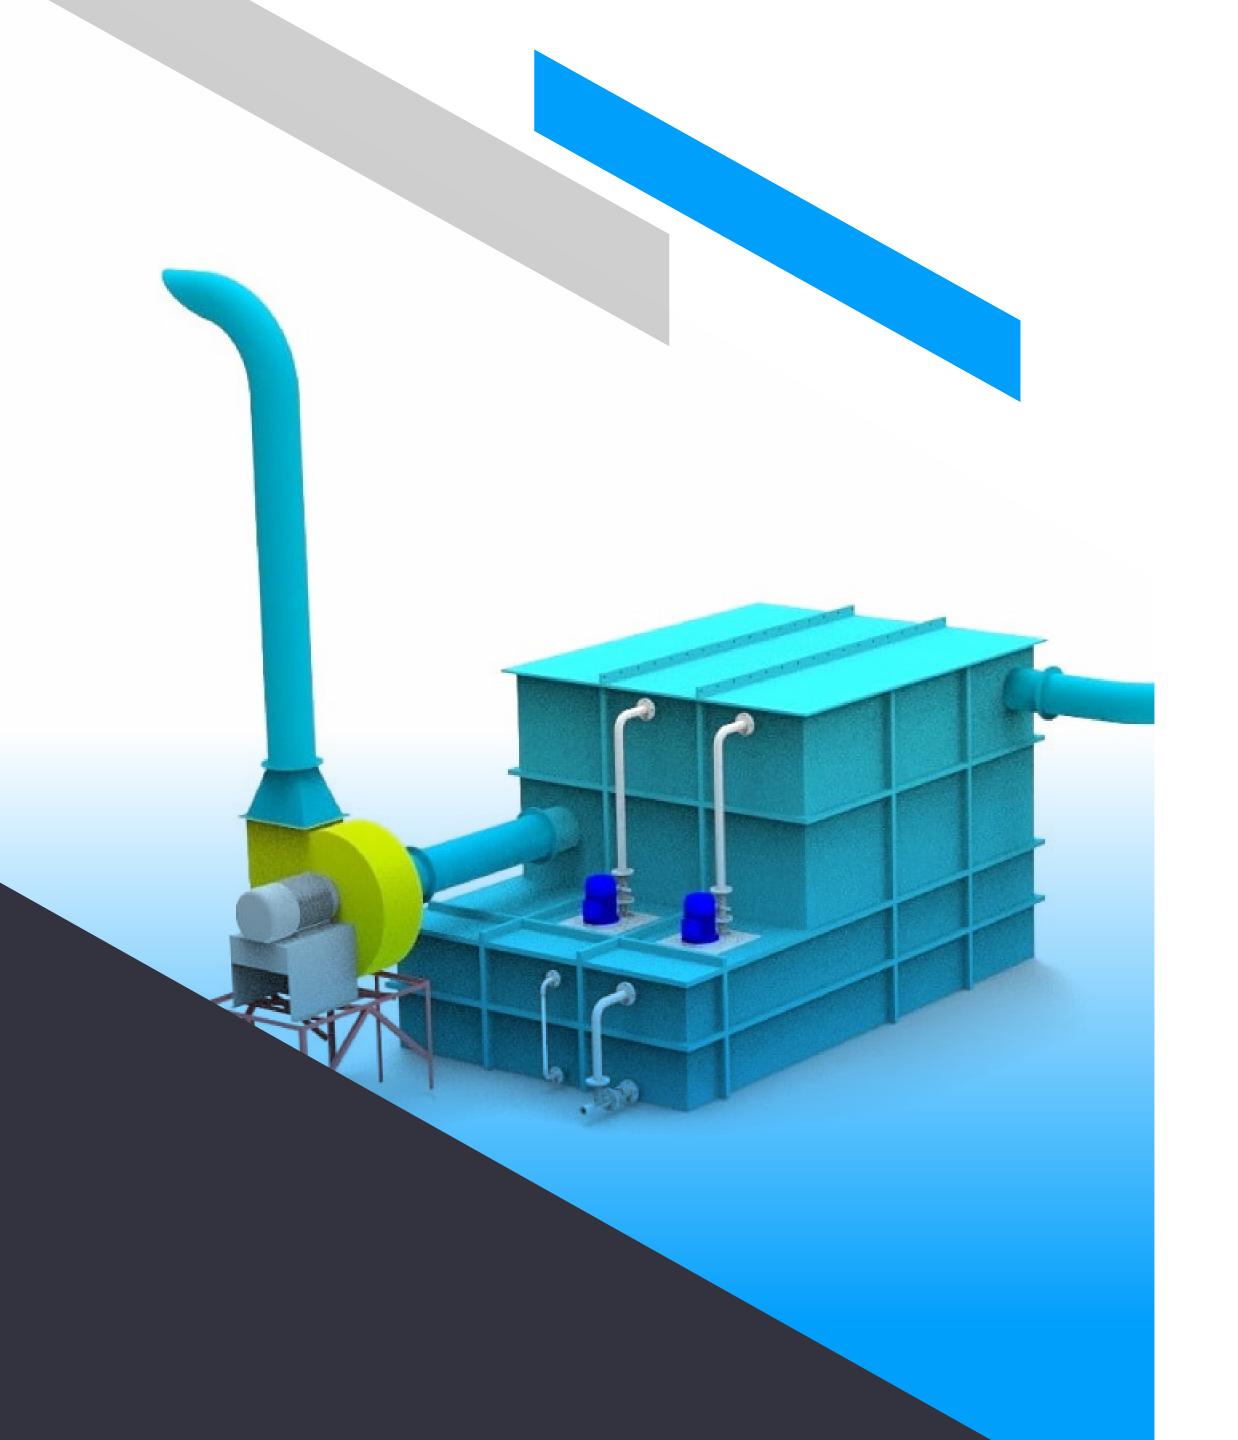

## EMERGENCY CHLORINE SCRUBBER SYSTEM

- Emergency Chlorine Scrubber System
- Chemical Dosing System
- Ton Containers Weighing Scales

#### **ODOR CONTROL SYSTEM**

- Deodorizing Systems Biofiltration
- Deodorizing Systems Activated Carbon Filters
- Deodorizing Systems Chemical Oxidation
- Gas Washing and Treatment Systems
- Chlorine Gas Neutralization System (Emergency Scrubber System)

#### Project & System Description:

Specialized system was required and specified by the client to Neutralize the chlorine leakage in emergency situations by extracting the chlorine (leaking out of Ton Chlorine Containers) and transferring it through ducts to a Neutralization System were NAOH is sprayed and Chlorine Gas danger is eliminated. We represents Hytran a specialized Chlorine Scrubber design, manufacturer and supplier located in Malysia in cooperation with a US Company. Hydrant had made the design and the supply of the system while we have done the installation, testing and commissioning with the presence of the Client and the Jordanian Civil defense. Testing results showed Chlorine leakage more than 20 ppm in the tested rooms (System Inlet) and less than 2 ppm at the Scrubber Stack.