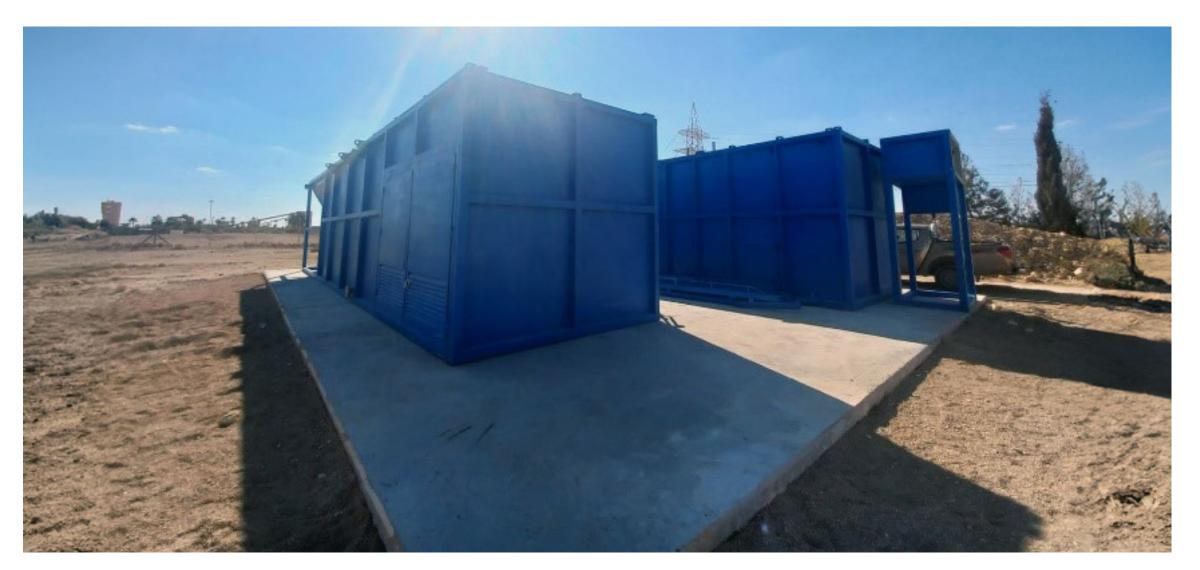

### SEWAGE TREATMENT PACKAGED (STP) UNIT

#### CLIENT: JIFCO / JORDAN INDIAN FERTILIZER COMPANY

**Year:** 2024

**Location:** Ma`an – Jordan

#### Project & System Description:

Jifco had a 30 m³/day STP that had been operated for more than 8 years by us. An increased domestic sewage discharge flow up to 50 m³/day caused the need to change the existing STP unit with a bigger capacity unit.

We have performed the engineering, structural, electrical, mechanical and process design for 100m³/day STP unit as per client`s request in order to handle current demand and future expected increase in inlet flow.

The STP unit tanks Steel Fabrication, Mechanical, Electrical, Equipment and Instruments installations were executed in Jordanworkshop in Amman. The STP Package was transported to site (Ma`an 220 KM South of Amman) ready to be plugged in for External Mechanical and Electrical connections.