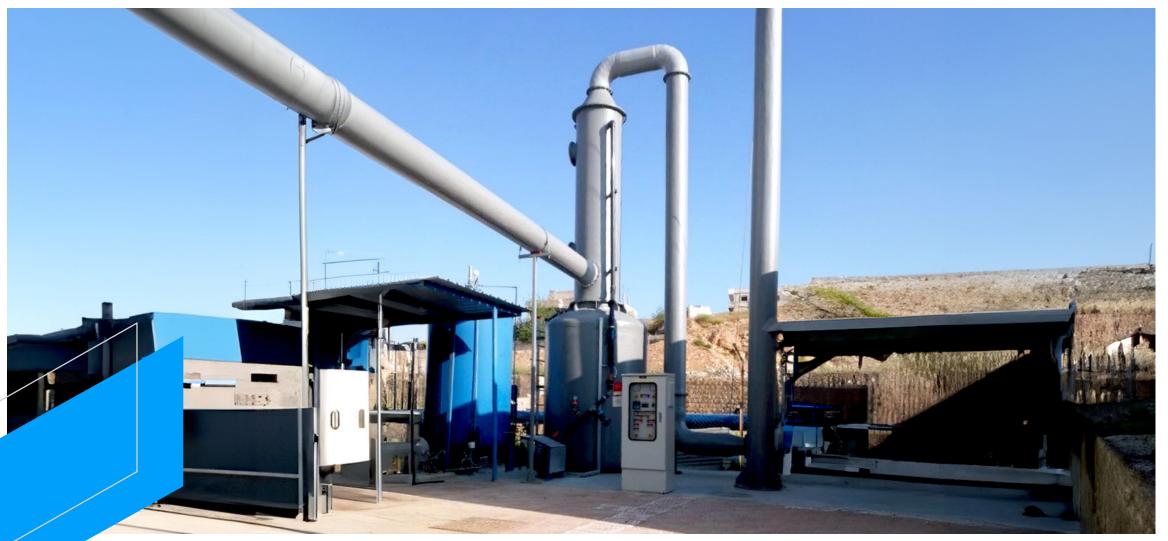

#### **ODOUR CONTROL SYSTEM**

#### CLIENT: EL CONCORDE CONSTRUCTION LTD.

#### **END USER: WATER AUTHORITY OF JORDAN**

**Year:** 2009

**Location:** Bushra – Irbid Governate -Jordan

#### Project & System Description:

The tender design of Bushra PS had required the supply of Odour Control System to eliminate any chance of emitting odours from the sewage tanks in the PS to the surroundings. We have studied the tanks volume with expected H2S emission levels and submitted a suitable size of Odour Control System consisting of:

- Carbon Filter
- Exhaust Fan
- HDPE Ducts
- Control Panel