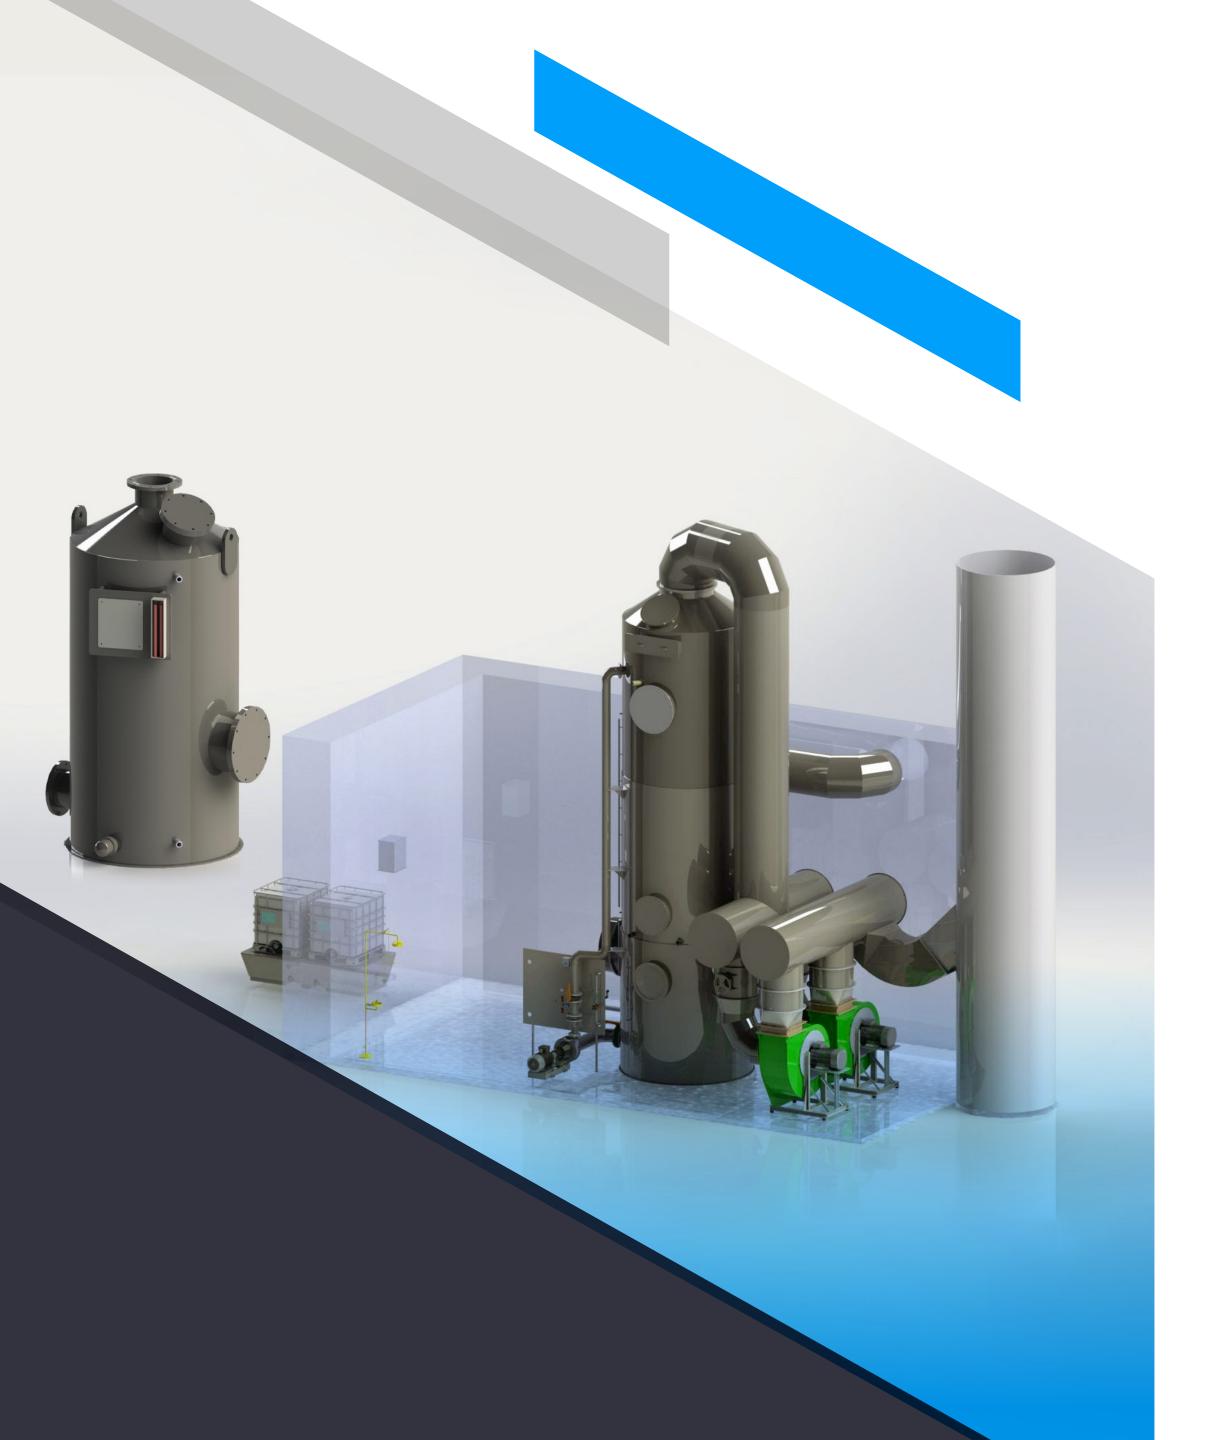

## EMERGENCY CHLORINE SCRUBBER SYSTEM

- Emergency Chlorine Scrubber System
- Chemical Dosing System
- Ton Containers Weighing Scales

#### **ODOR CONTROL SYSTEM**

- Deodorizing Systems Biofiltration
- Deodorizing Systems Activated Carbon Filters
- Deodorizing Systems Chemical Oxidation
- Gas Washing and Treatment Systems
- Chlorine Gas Neutralization System (Emergency Scrubber System)