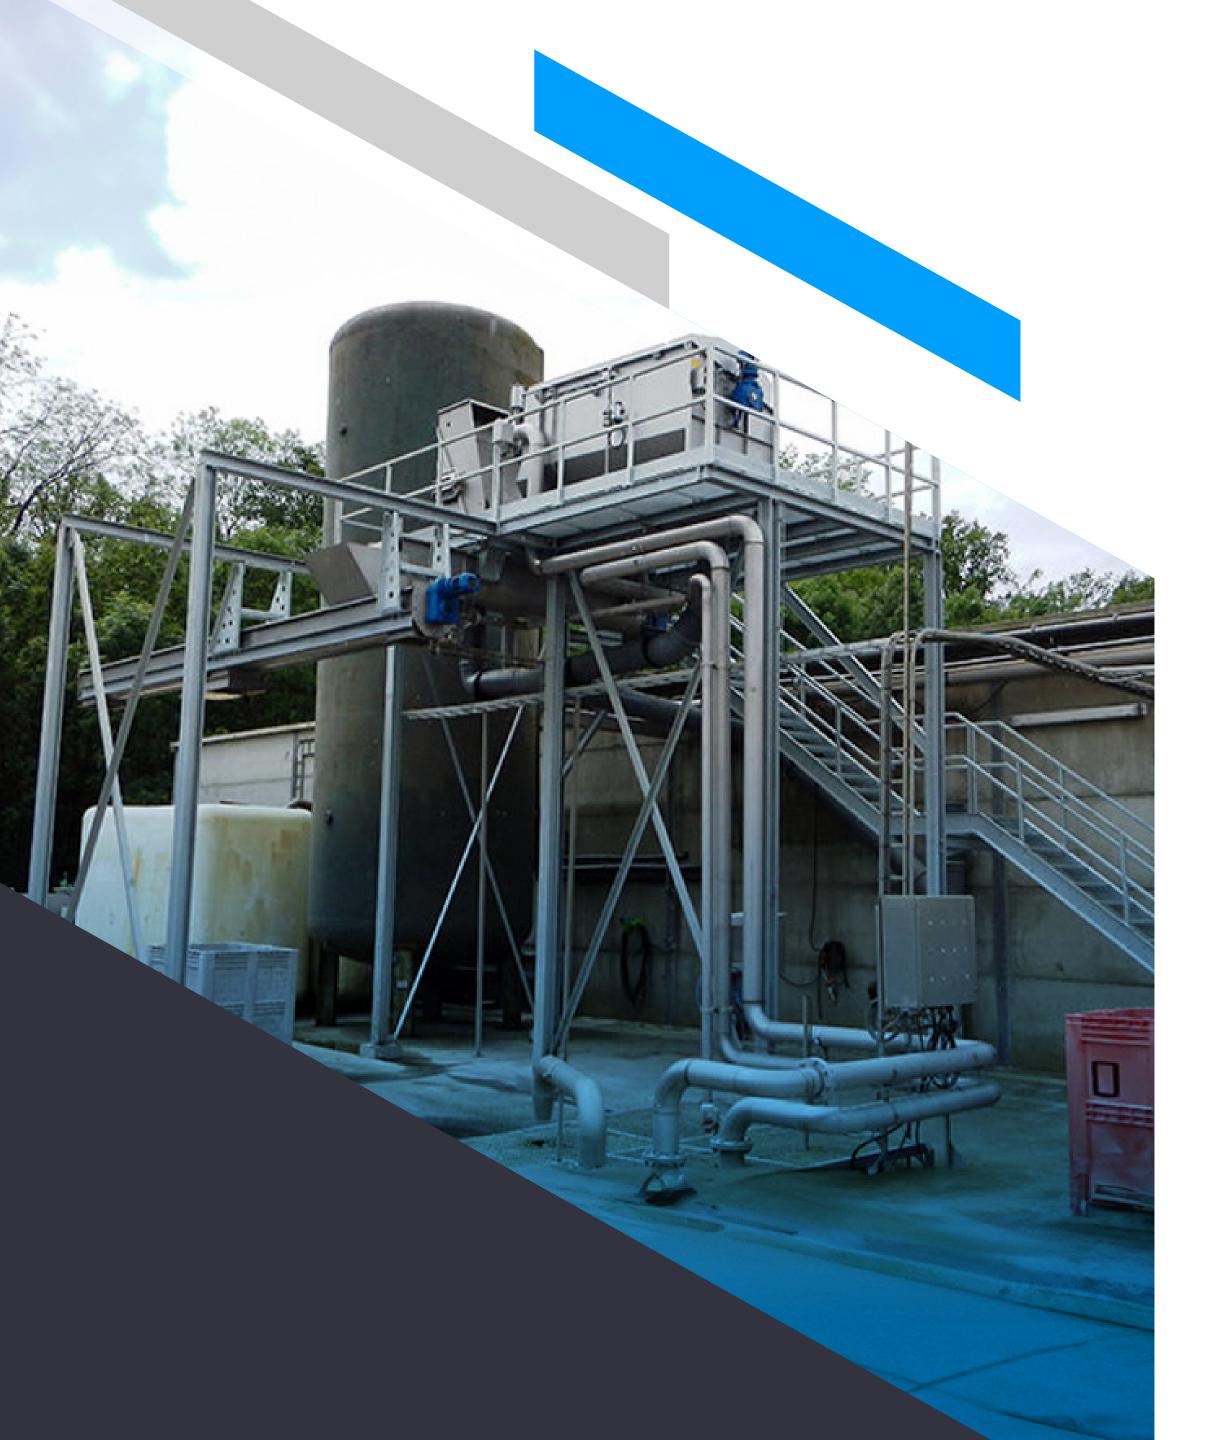

#### **AERATION SYSTEM ENERGY SAVING SOLUTIONS**

• ASIA (Advanced System of Intelligent Aeration) is a new technology that continuously monitors the biological process in a wastewater treatment plant, controlling the aeration system in order to optimize the purification process and minimize management and Energy costs.