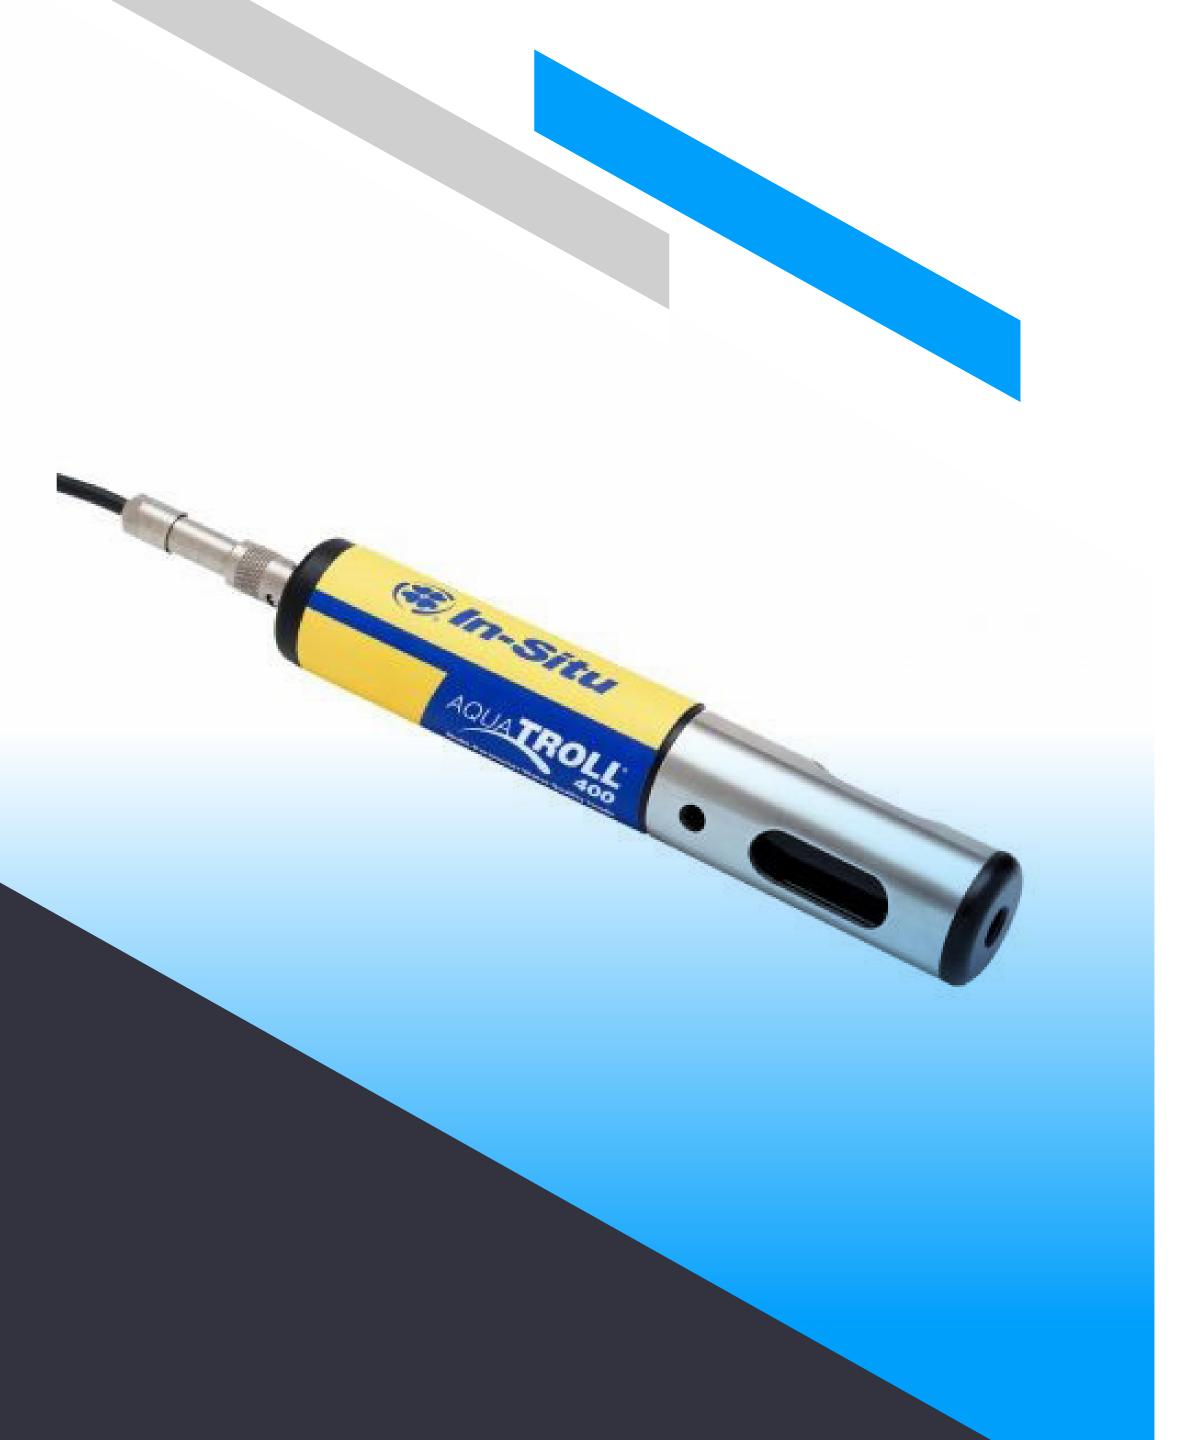

#### **GROUND WATER MONITORING**

- Water monitoring applications in Agriculture
- Water monitoring applications in Aquaculture
- Monitor water quality, level and flow in coastal and estuarine environments.
- Drinking water monitoring and chemical analysis
- Groundwater monitoring
- Monitor and manage all water entering, moving through and leaving a mining or industrial site
- Monitor water quality, level and flow in fresh water and saltwater environments
- Wastewater monitoring and chemical analysis