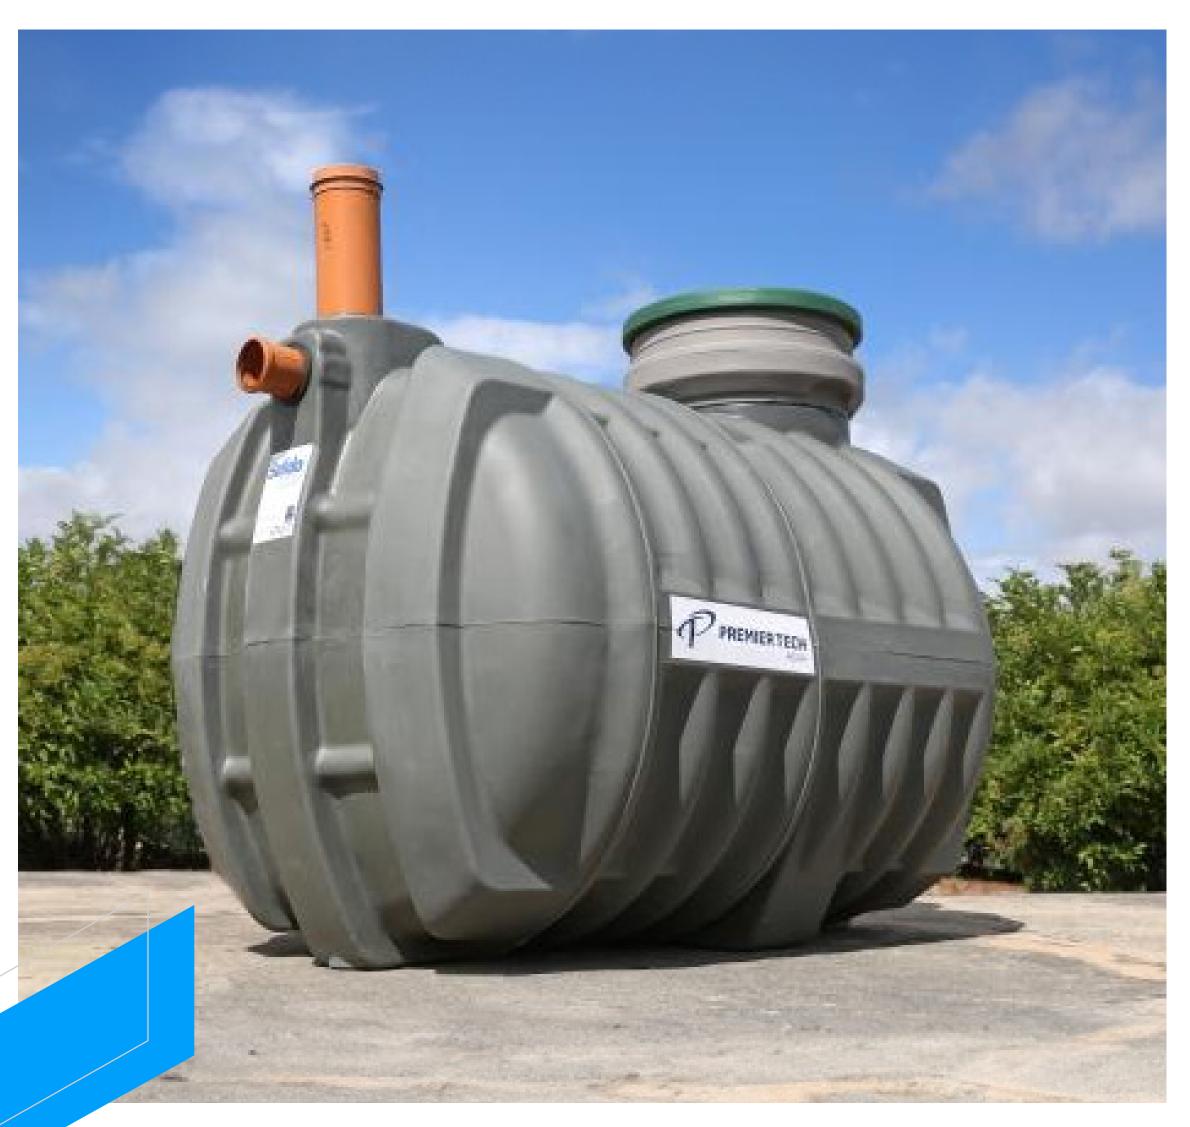

### PRIVATE VILLA LOW ENERGY SEWAGE TREATMENT PACKAGED (STP) UNIT

#### CLIENT: PRIVATE FARM HOUSE OWNER

**END USER: WATER AUTHORITY OF JORDAN** 

**Year:** 2020

**Location:** Amman – Jordan

#### Project & System Description:

An Owner of a Farm House South of Amman had a 2 m³/day domestic waste water discharge not connected to the municipal sewer network and needed a treatment before being discharged to the surroundings as a Jordan Standards permittable water discharge.

We have supplied an innovative solution using a Low Energy Sewage Treatment Package Unit that needs minimal operation attendance, low power consumption.