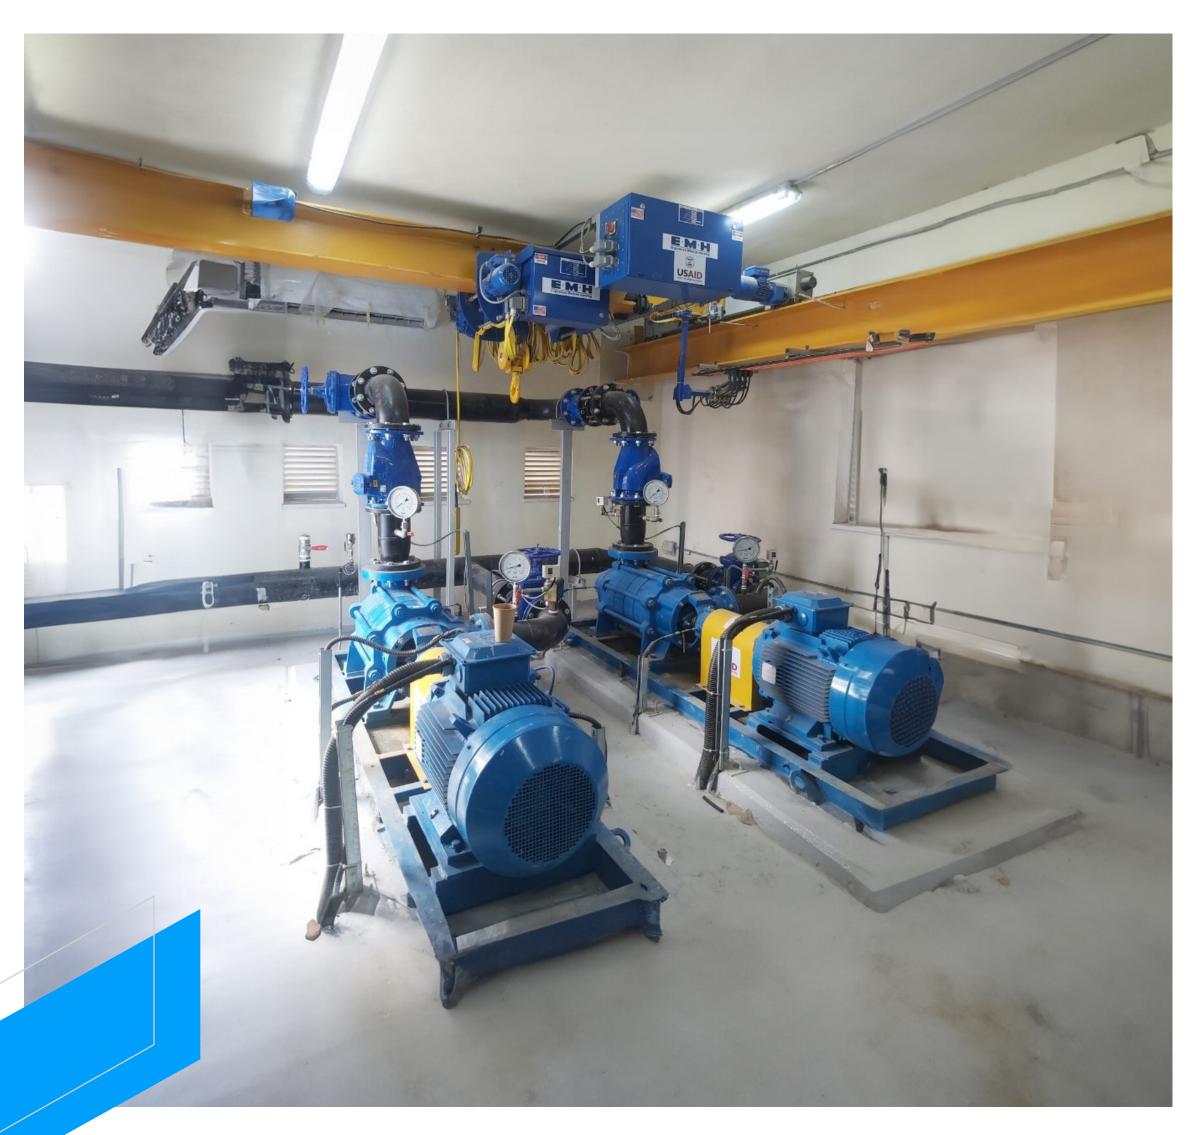

#### WAHA PUMPING STATION – OVERHEAD CRANES

CLIENT: ATCCO

END USER: MIYAHUNA WATER COMPANY/JORDAN

**Year:** 2021

**Location:** Amman – Jordan

#### Project & System Description:

Waha PS tender design included an Overhead Crane for pump/motor lifting during Maintenance. We have performed required steel calculations matching lifted weights. Single Girder Crane was supplied, installed, tested and commissioned successfully.