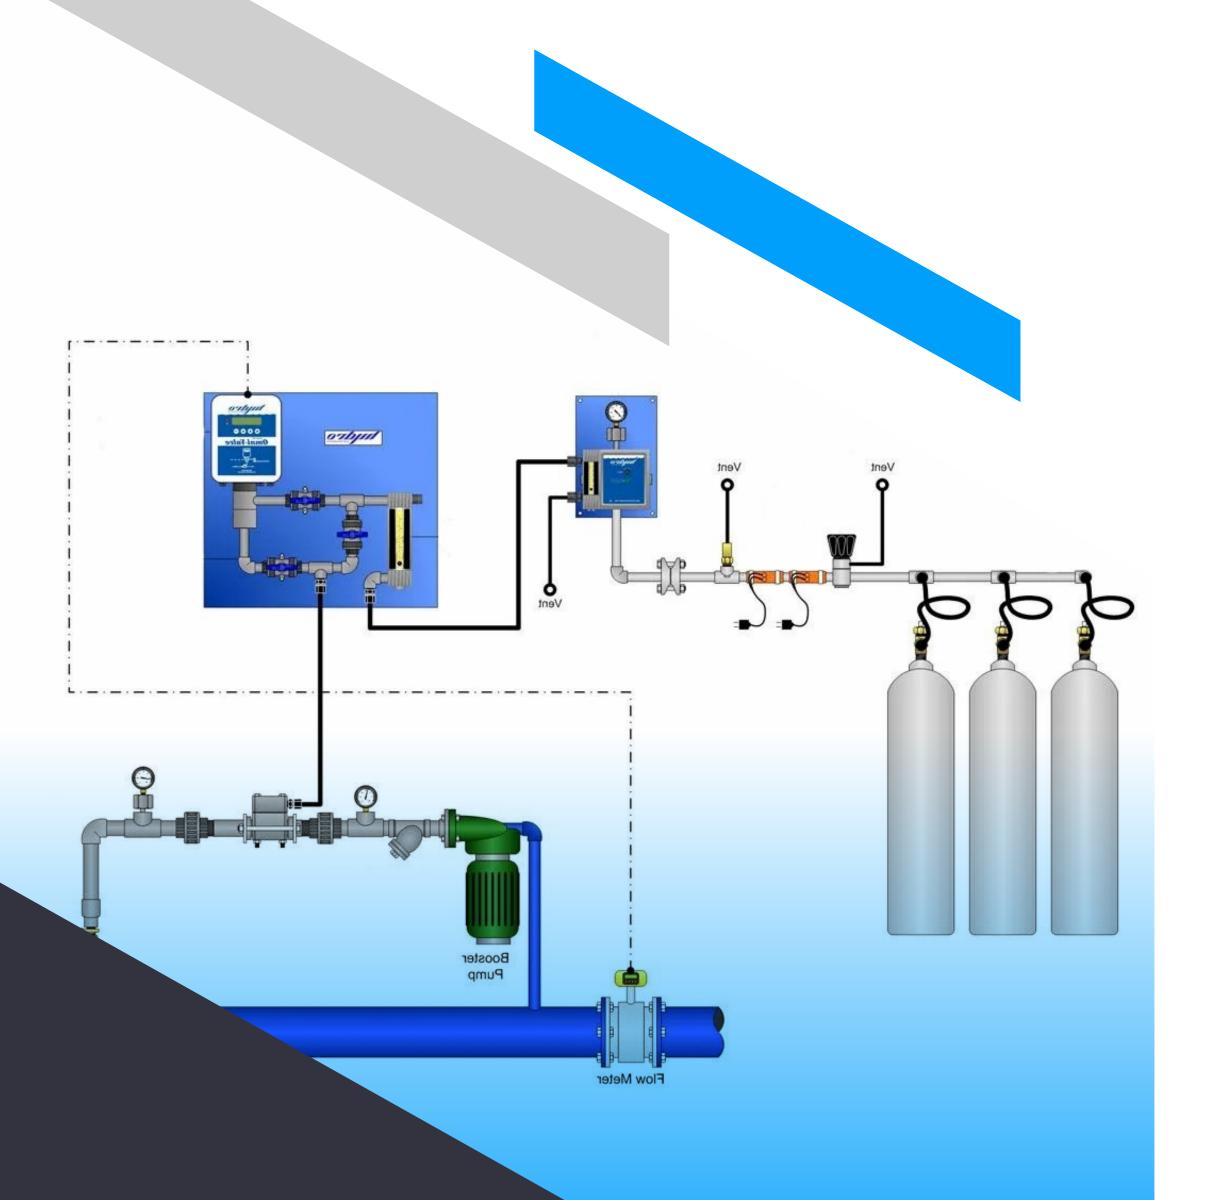

#### **CHLORINATION SYSTEM**

- Gas Chlorination System
- Liquid Chlorination System
- Chlorine Vaporizer Units
- Carbon Dioxide Gas Feed
- Gas Ammoniators for Ammonia Gas Feed

#### WATER & INDUSTRY DOSING SOLUTION

- Municipal Water Treatment
- Cooling Towers
- Drinking Water
- Industrial Processes
- Pulp & Paper
- Hotels & Resorts

#### **ELECTROMAGNETIC FLOWMETERS**

- Electromagnetic flowmeters
- Calorimetric flowmeters and switches
- Insertion electromagnetic flowmeters
- Turbine flowmeters
- Oscillating piston flowmeters
- Displays and converters