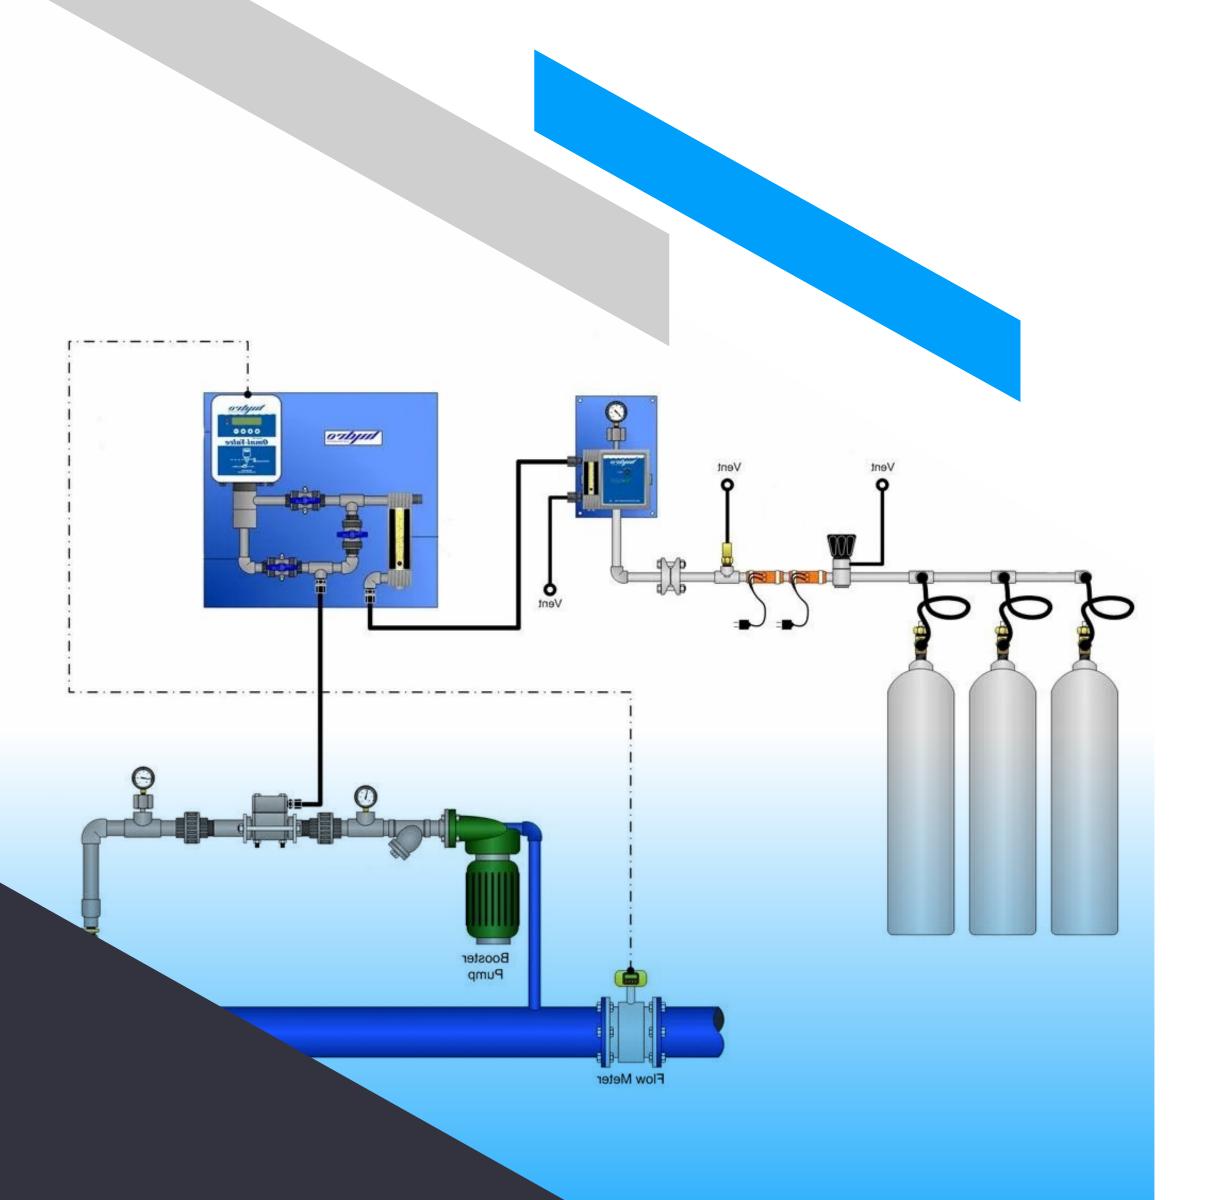

#### **CHLORINATION SYSTEM**

- Gas Chlorination System
- Liquid Chlorination System
- Chlorine Vaporizer Units
- Carbon Dioxide Gas Feed
- Gas Ammoniators for Ammonia Gas Feed

## EMERGENCY CHLORINE SCRUBBER SYSTEM

- Emergency Chlorine Scrubber System
- Chemical Dosing System
- Ton Containers Weighing Scales