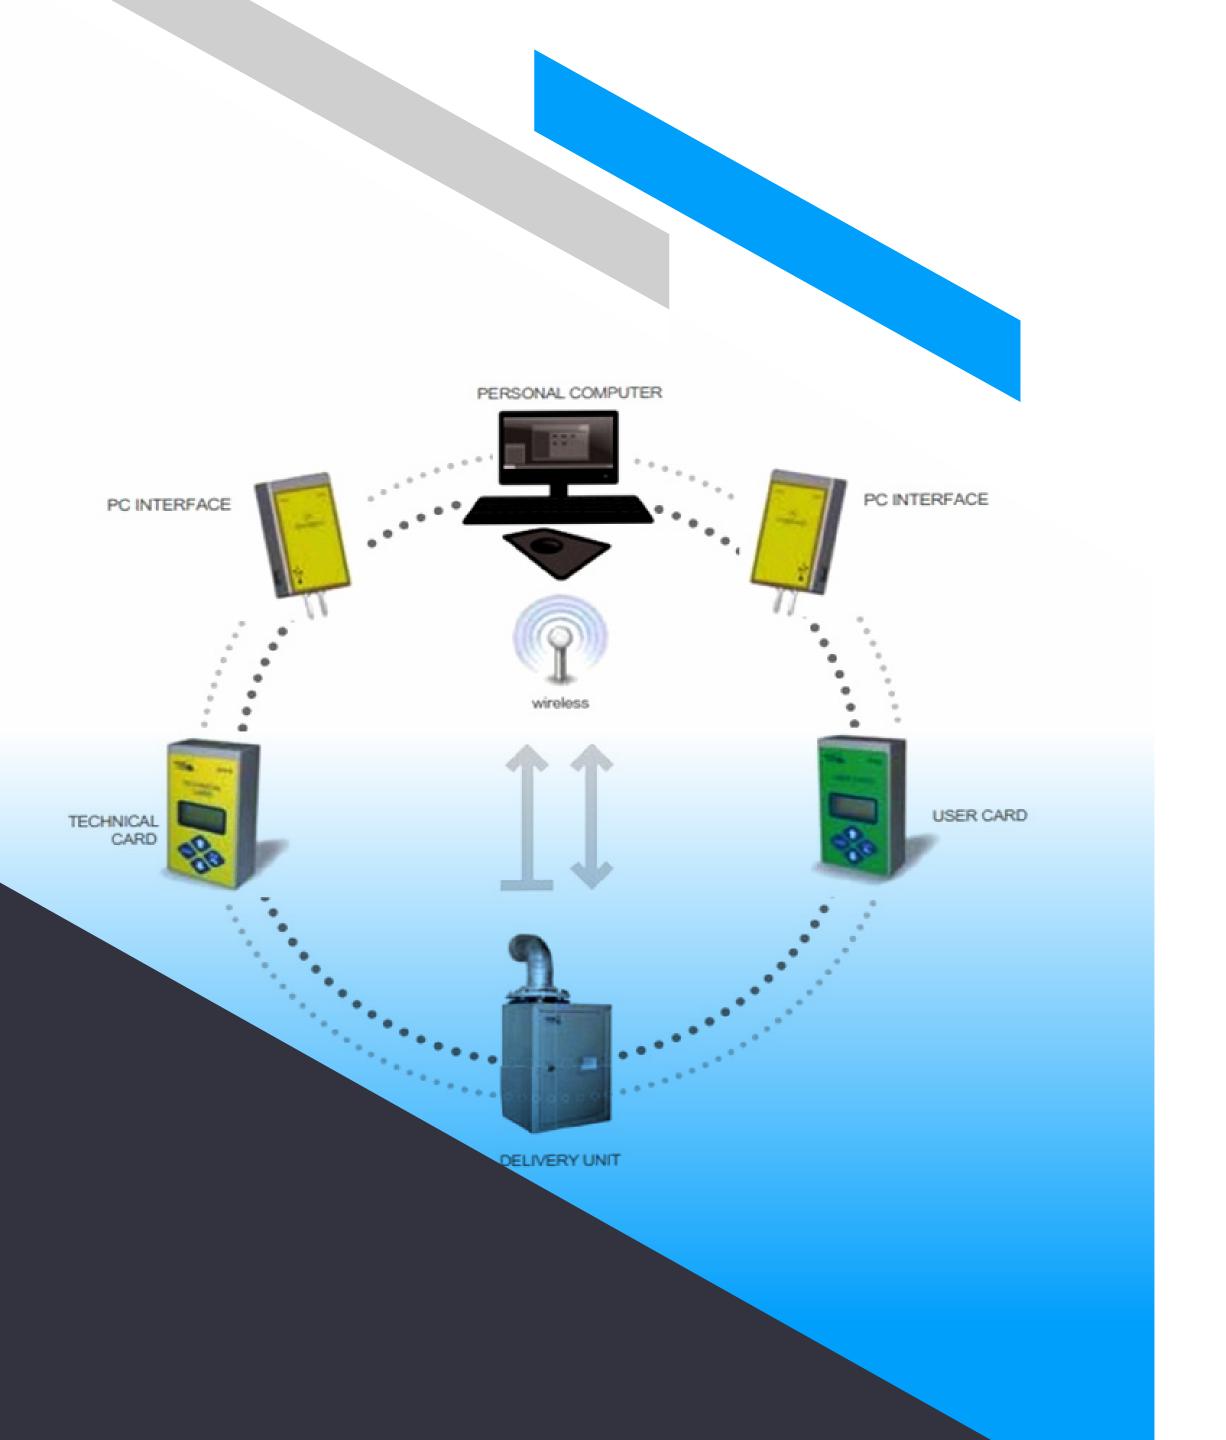

#### **GROUND WATER MONITORING**

- Water monitoring applications in Agriculture
- Water monitoring applications in Aquaculture
- Monitor water quality, level and flow in coastal and estuarine environments.
- Drinking water monitoring and chemical analysis
- Groundwater monitoring
- Monitor and manage all water entering, moving through and leaving a mining or industrial site
- Monitor water quality, level and flow in fresh water and saltwater environments
- Wastewater monitoring and chemical analysis