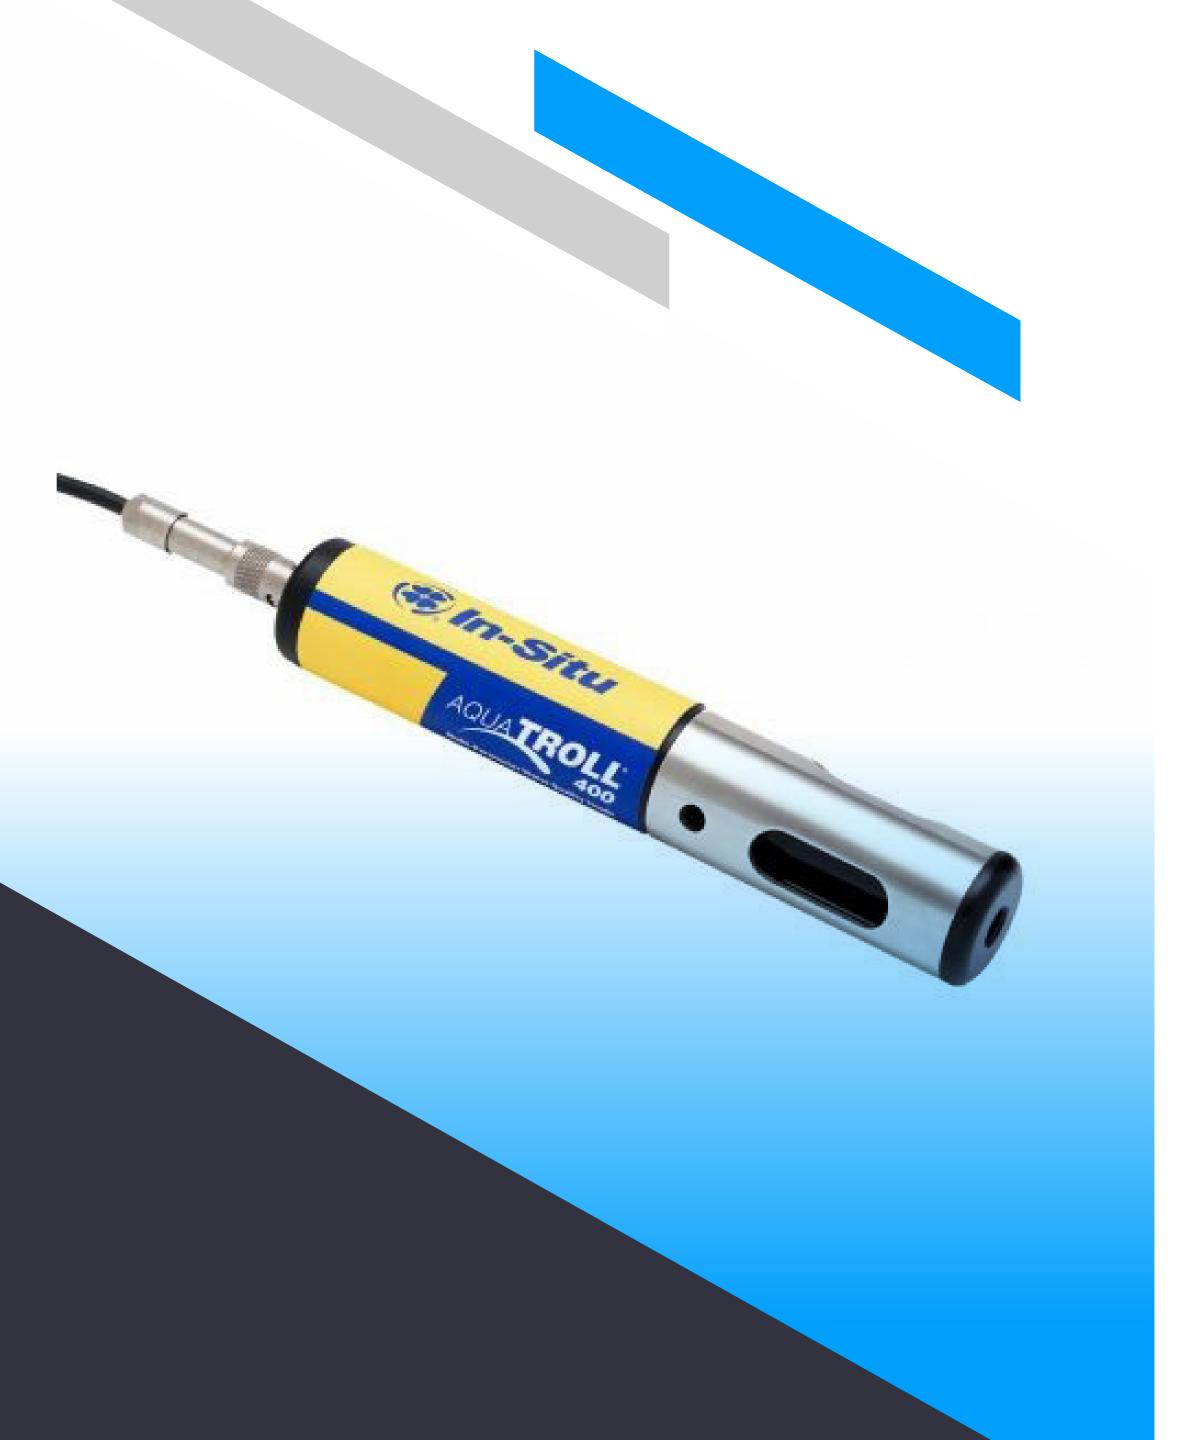

#### And wide range of instruments including:

- Level & Pressure Transmitter
- EM Flowmeter
- Ultrasonic Flow & Level Meters
- Pressure Gauge & Switches
- Hydrostatic Level Sensors
- Parshall Flume

#### **GROUND WATER MONITORING**

- Water monitoring applications in Agriculture
- Water monitoring applications in Aquaculture
- Monitor water quality, level and flow in coastal and estuarine environments.
- Drinking water monitoring and chemical analysis
- Groundwater monitoring
- Monitor and manage all water entering, moving through and leaving a mining or industrial site
- Monitor water quality, level and flow in fresh water and saltwater environments
- Wastewater monitoring and chemical analysis