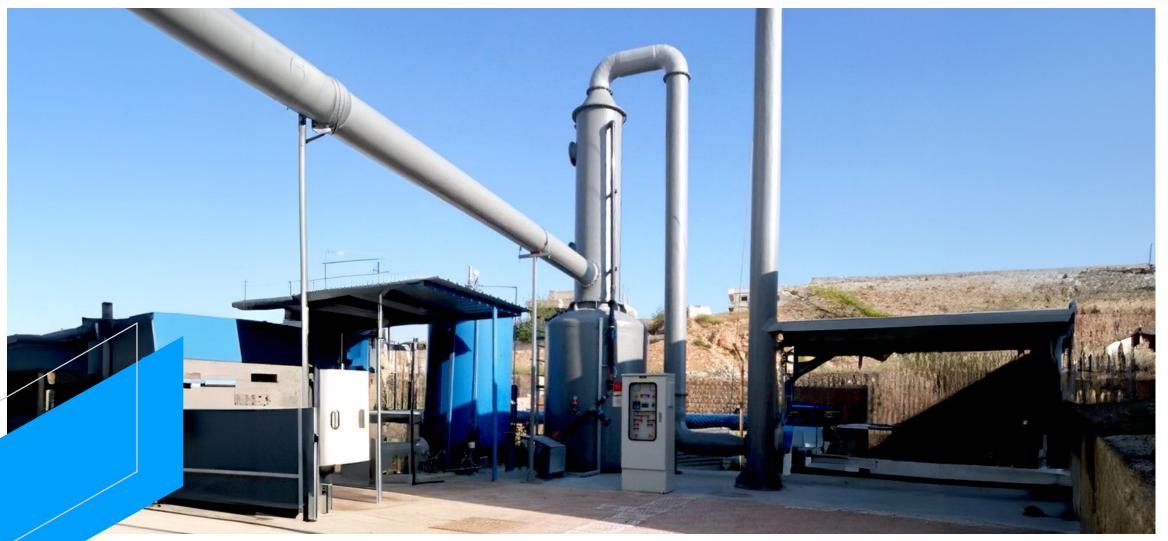

#### BASATEEN PS - CHLORINE SCRUBBER SYSTEM

#### CLIENT: MIYAHUNA WATER COMPANY/JORDAN

**Year:** 2023

#### **Location:**

Basateen Pumping Station, Rusaifah – Zarqa Governate – Jordan.

#### Project & System Description:

Specialized system was required and specified by the client to Neutralize the chlorine leakage in emergency situations by extracting the chlorine (leaking out of Ton Chlorine Containers) and transferring it through ducts to a Neutralization System were NAOH is sprayed and Chlorine Gas danger is eliminated. We represents Hytran a specialized Chlorine Scrubber design, manufacturer and supplier located in Malysia in cooperation with a US Company. Hydrant had made the design and the supply of the system while we have done the installation, testing and commissioning with the presence of the Client and the Jordanian Civil defense. Testing results showed Chlorine leakage more than 20 ppm in the tested rooms (System Inlet) and less than 2 ppm at the Scrubber Stack.