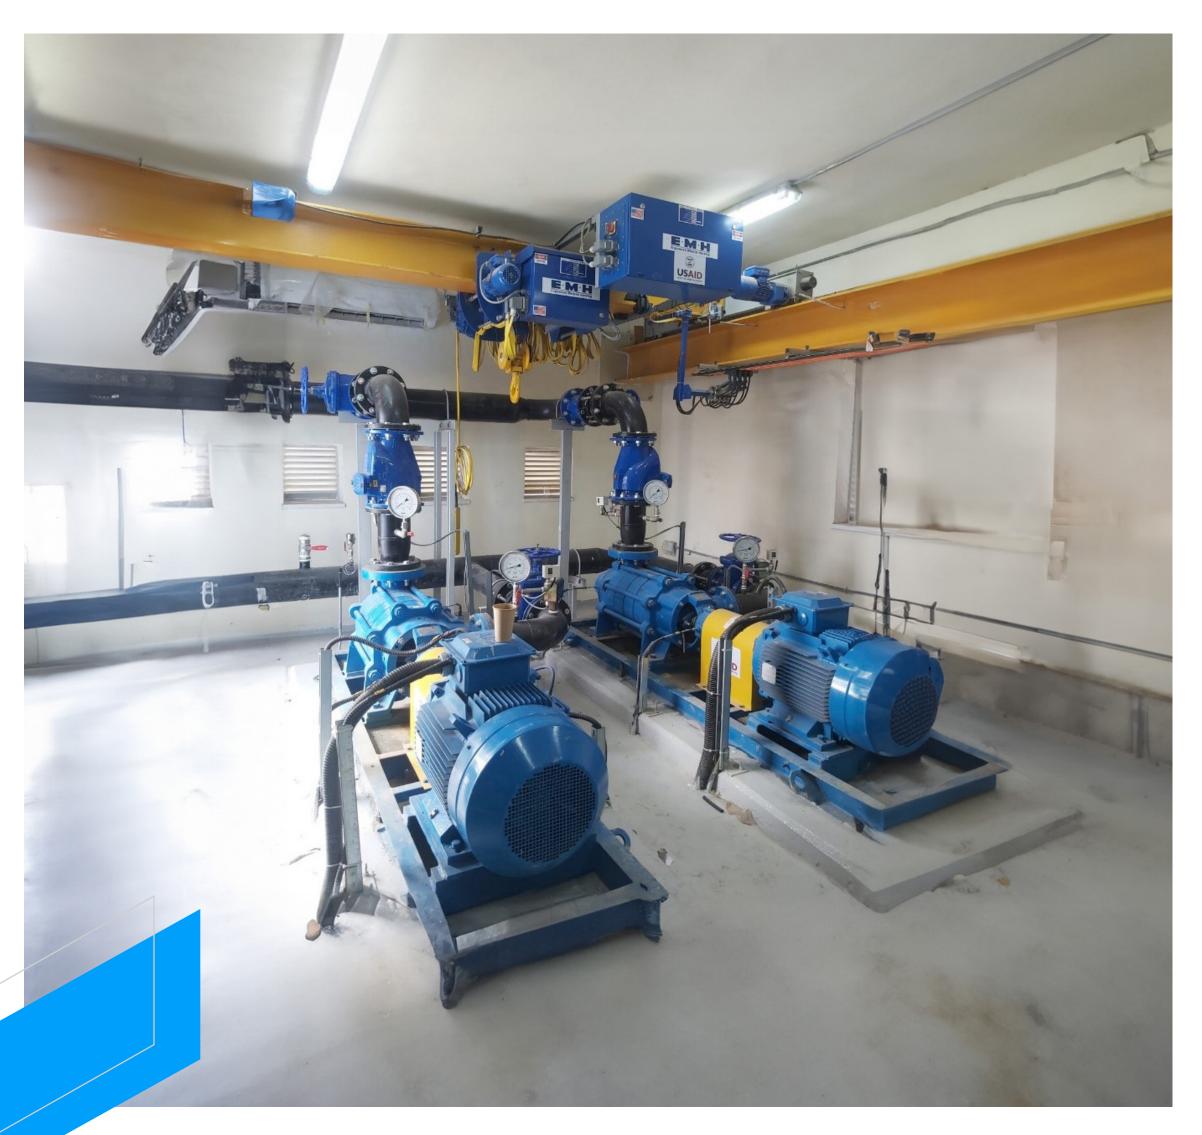

#### PUMPS & MIXERS

- Water & Wastewater
- Oil & Gas
- Mining
- Nuclear Power
- Agricultural
- Chemical Processing

#### WAHA PUMPING STATION – OVERHEAD CRANES

CLIENT: ATCCO

END USER: MIYAHUNA WATER COMPANY/JORDAN

**Year:** 2021

**Location:** Amman – Jordan

#### Project & System Description:

Waha PS tender design included an Overhead Crane for pump/motor lifting during Maintenance. We have performed required steel calculations matching lifted weights. Single Girder Crane was supplied, installed, tested and commissioned successfully.