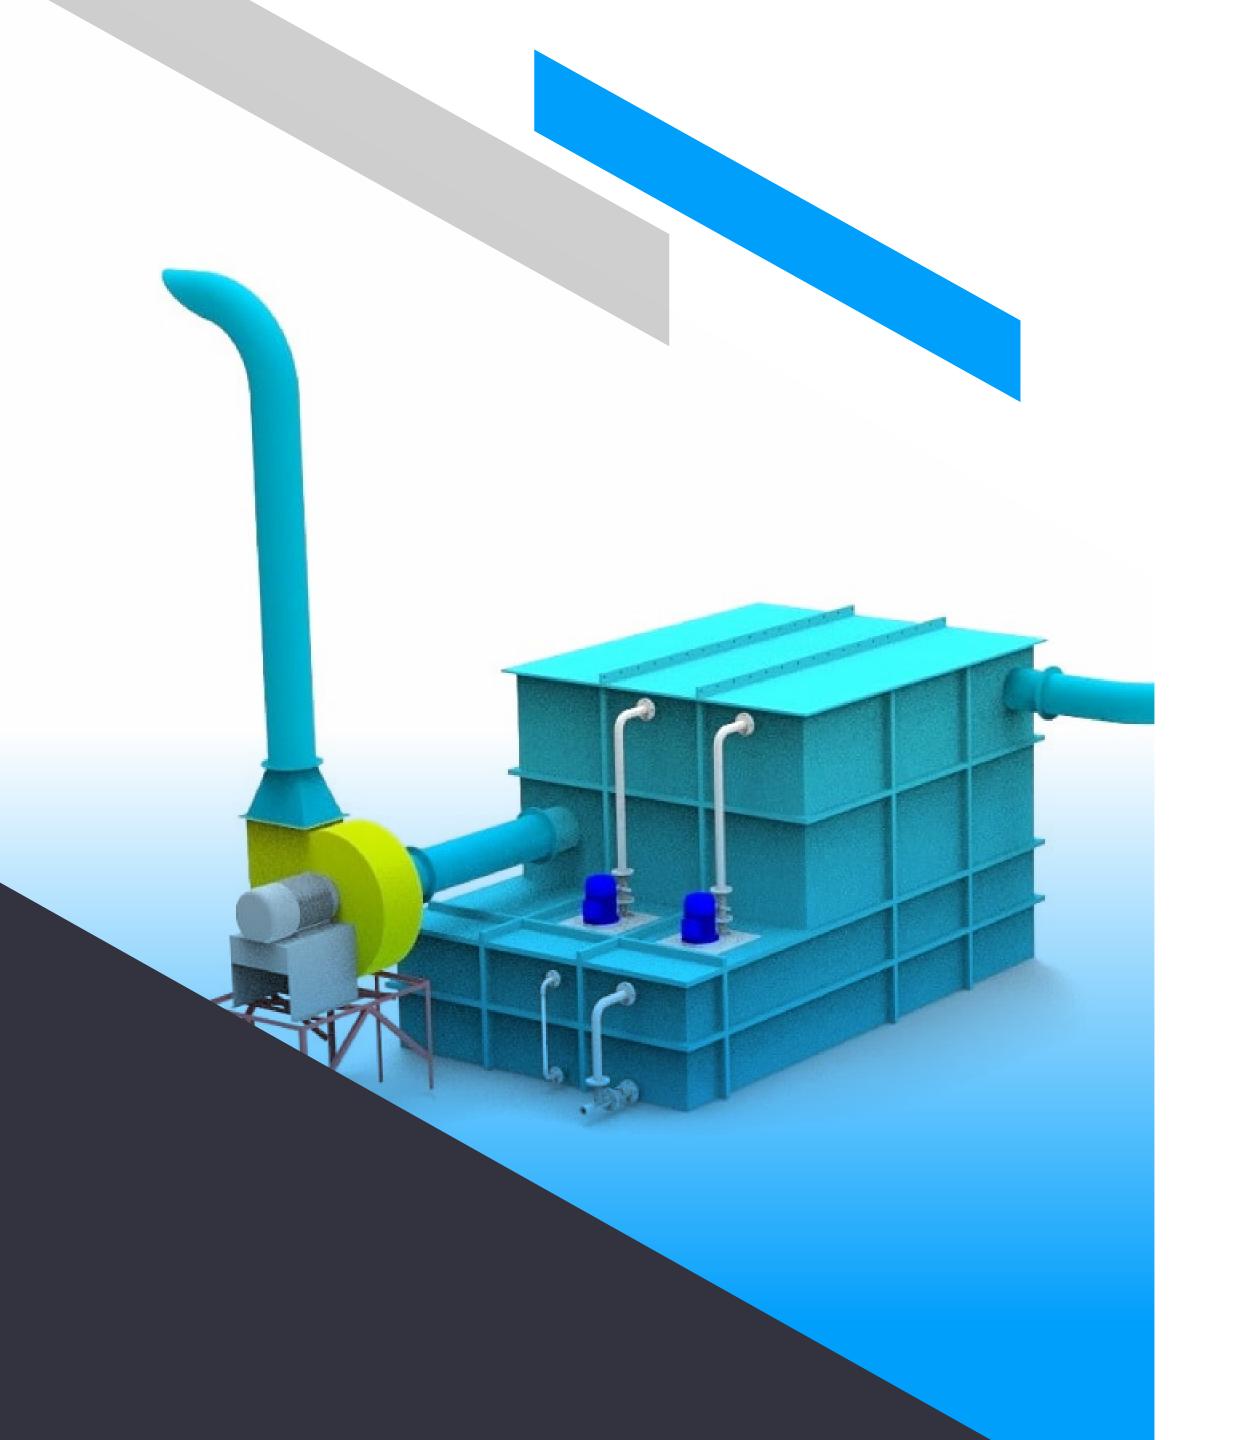

## WASTEWATER TREATMENT PLANTS EQUIPMENT'S & SOLUTIONS

- Wastewater Treatment Plants (Textile Industry)
- Biological
- FF System
- Zero Liquid Discharge
- Water Treatment Plants
- Brine Recovery System
- Diffusers
- Microfilters
- Poly-preparators
- Filter Press

#### WASTEWATER TREATMENT PLANTS & EQUIPMENT'S

- Screening
- Flocculators
- Flotation Systems
- Oil/Water Separators and Lamella settlers
- Sludge Treatment
- Compact Pre-Treatment Systems
- SBR, FBR, MBR, MBBR, Anaerobic Systems, Compact Biological Systems and Biogas Production

#### **AERATION SYSTEM ENERGY SAVING SOLUTIONS**

• ASIA (Advanced System of Intelligent Aeration) is a new technology that continuously monitors the biological process in a wastewater treatment plant, controlling the aeration system in order to optimize the purification process and minimize management and Energy costs.