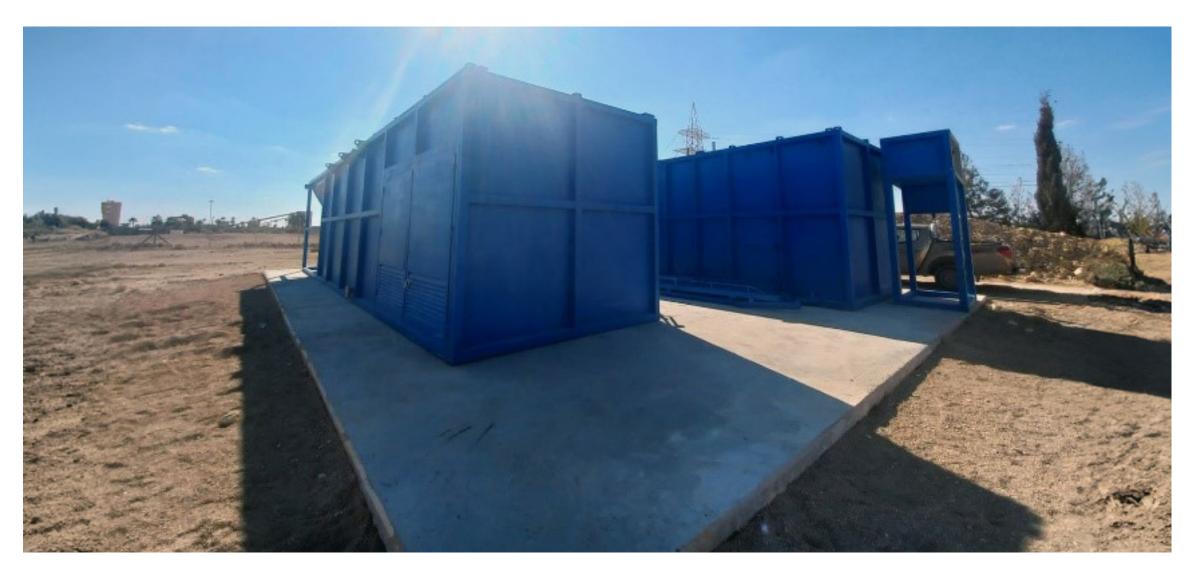

### SEWAGE TREATMENT PACKAGED (STP) UNIT

#### Project & System Description:

Jifco had a 30 m³/day STP that had been operated for more than 8 years by us. An increased domestic sewage discharge flow up to 50 m³/day caused the need to change the existing STP unit with a bigger capacity unit.

We have performed the engineering, structural, electrical, mechanical and process design for 100m³/day STP unit as per client`s request in order to handle current demand and future expected increase in inlet flow.

The STP unit tanks Steel Fabrication, Mechanical, Electrical, Equipment and Instruments installations were executed in Jordanworkshop in Amman. The STP Package was transported to site (Ma`an 220 KM South of Amman) ready to be plugged in for External Mechanical and Electrical connections.