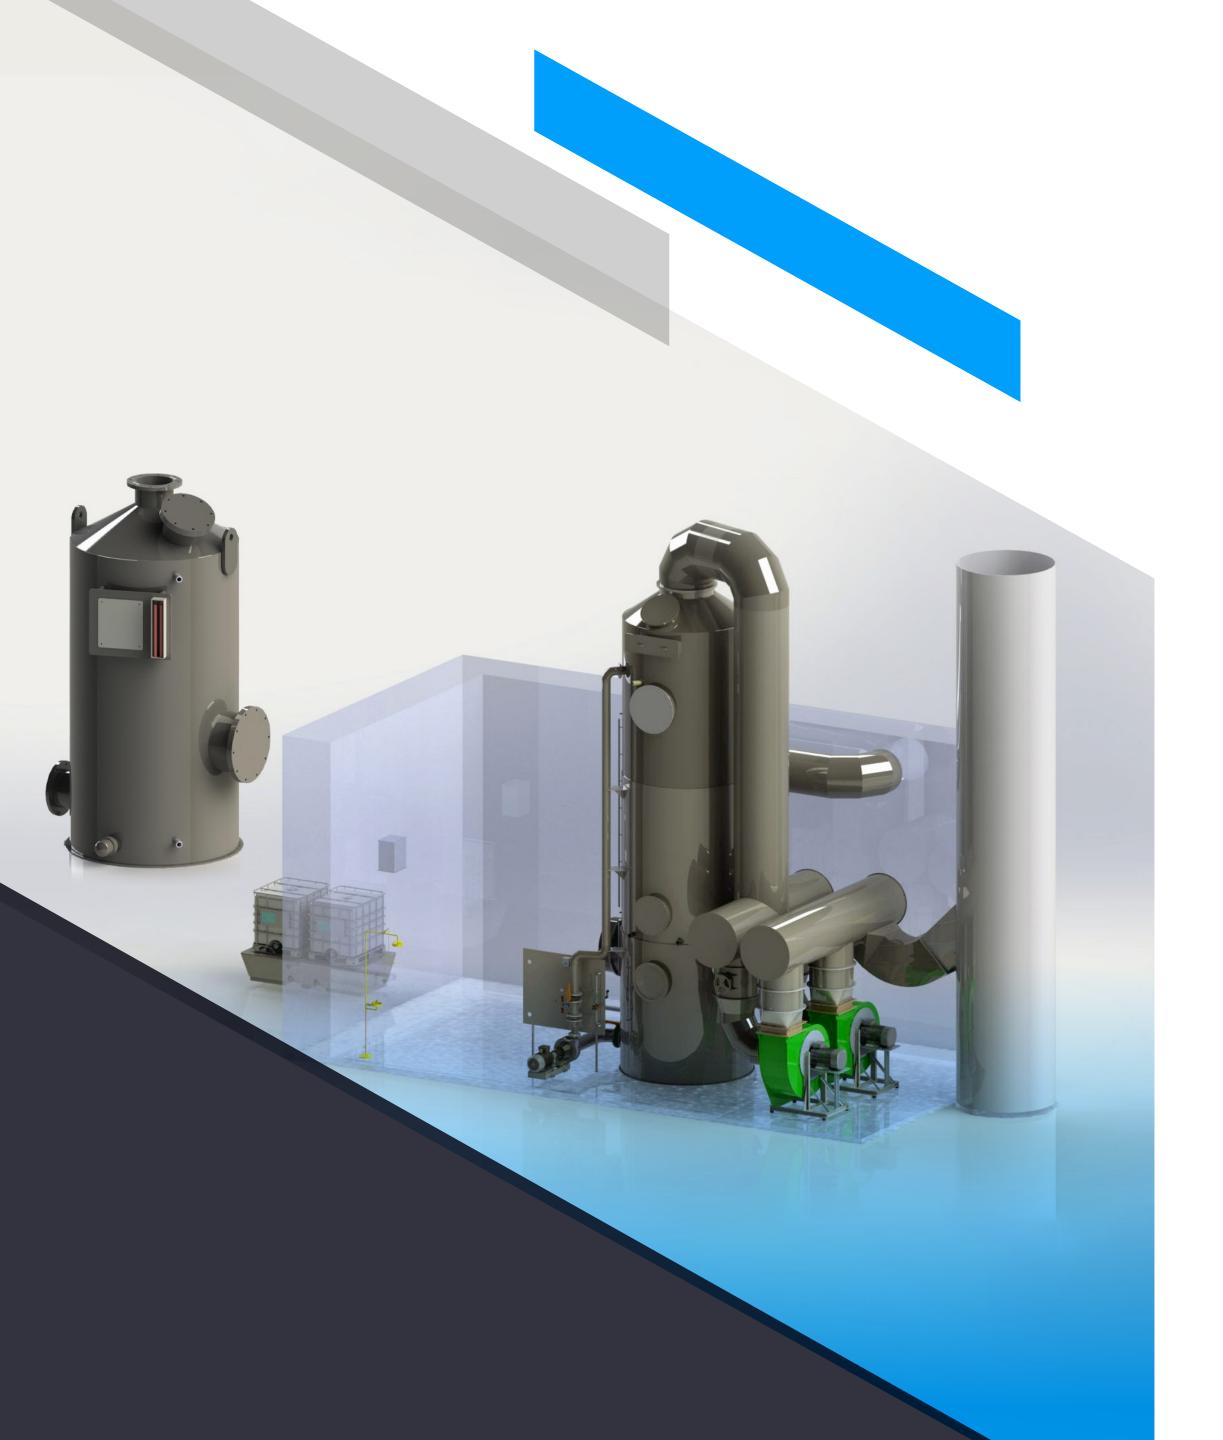

## EMERGENCY CHLORINE SCRUBBER SYSTEM

- Emergency Chlorine Scrubber System
- Chemical Dosing System
- Ton Containers Weighing Scales

#### **ODOR CONTROL SYSTEM**

- Deodorizing Systems Biofiltration
- Deodorizing Systems Activated Carbon Filters
- Deodorizing Systems Chemical Oxidation
- Gas Washing and Treatment Systems
- Chlorine Gas Neutralization System (Emergency Scrubber System)

#### BASATEEN PS - CHLORINE SCRUBBER SYSTEM

#### Project & System Description:

Specialized system was required and specified by the client to Neutralize the chlorine leakage in emergency situations by extracting the chlorine (leaking out of Ton Chlorine Containers) and transferring it through ducts to a Neutralization System were NAOH is sprayed and Chlorine Gas danger is eliminated. We represents Hytran a specialized Chlorine Scrubber design, manufacturer and supplier located in Malysia in cooperation with a US Company. Hydrant had made the design and the supply of the system while we have done the installation, testing and commissioning with the presence of the Client and the Jordanian Civil defense. Testing results showed Chlorine leakage more than 20 ppm in the tested rooms (System Inlet) and less than 2 ppm at the Scrubber Stack.