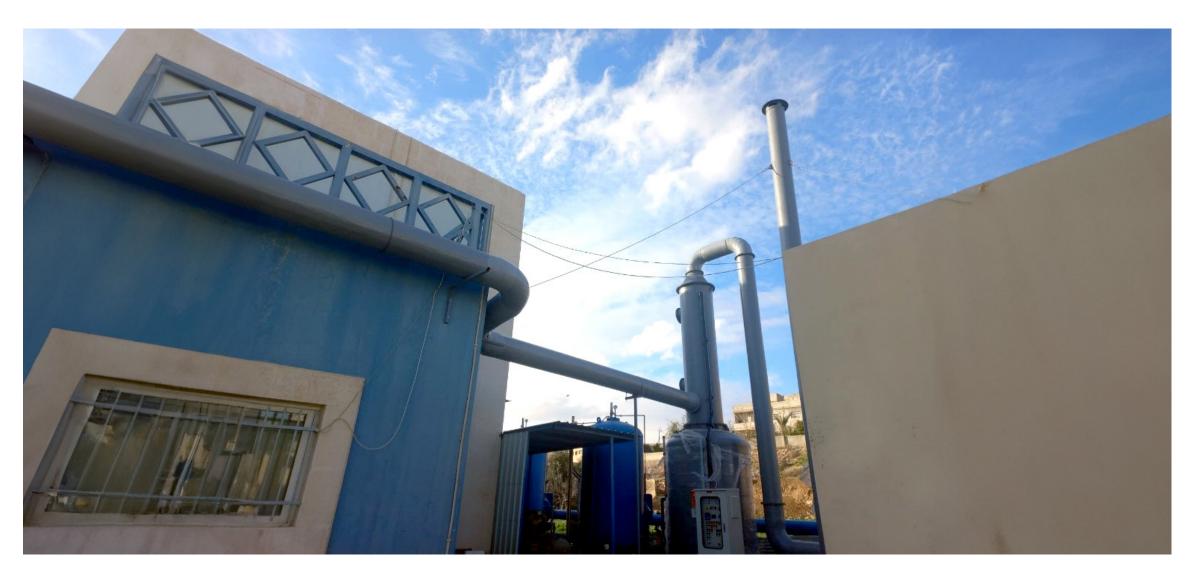

#### BASATEEN PS - CHLORINE SCRUBBER SYSTEM

#### CLIENT: MIYAHUNA WATER COMPANY/JORDAN

**Year:** 2023

#### **Location:**

Basateen Pumping Station, Rusaifah – Zarqa Governate – Jordan.

#### Project & System Description:

Specialized system was required and specified by the client to Neutralize the chlorine leakage in emergency situations by extracting the chlorine (leaking out of Ton Chlorine Containers) and transferring it through ducts to a Neutralization System were NAOH is sprayed and Chlorine Gas danger is eliminated. We represents Hytran a specialized Chlorine Scrubber design, manufacturer and supplier located in Malysia in cooperation with a US Company. Hydrant had made the design and the supply of the system while we have done the installation, testing and commissioning with the presence of the Client and the Jordanian Civil defense. Testing results showed Chlorine leakage more than 20 ppm in the tested rooms (System Inlet) and less than 2 ppm at the Scrubber Stack.