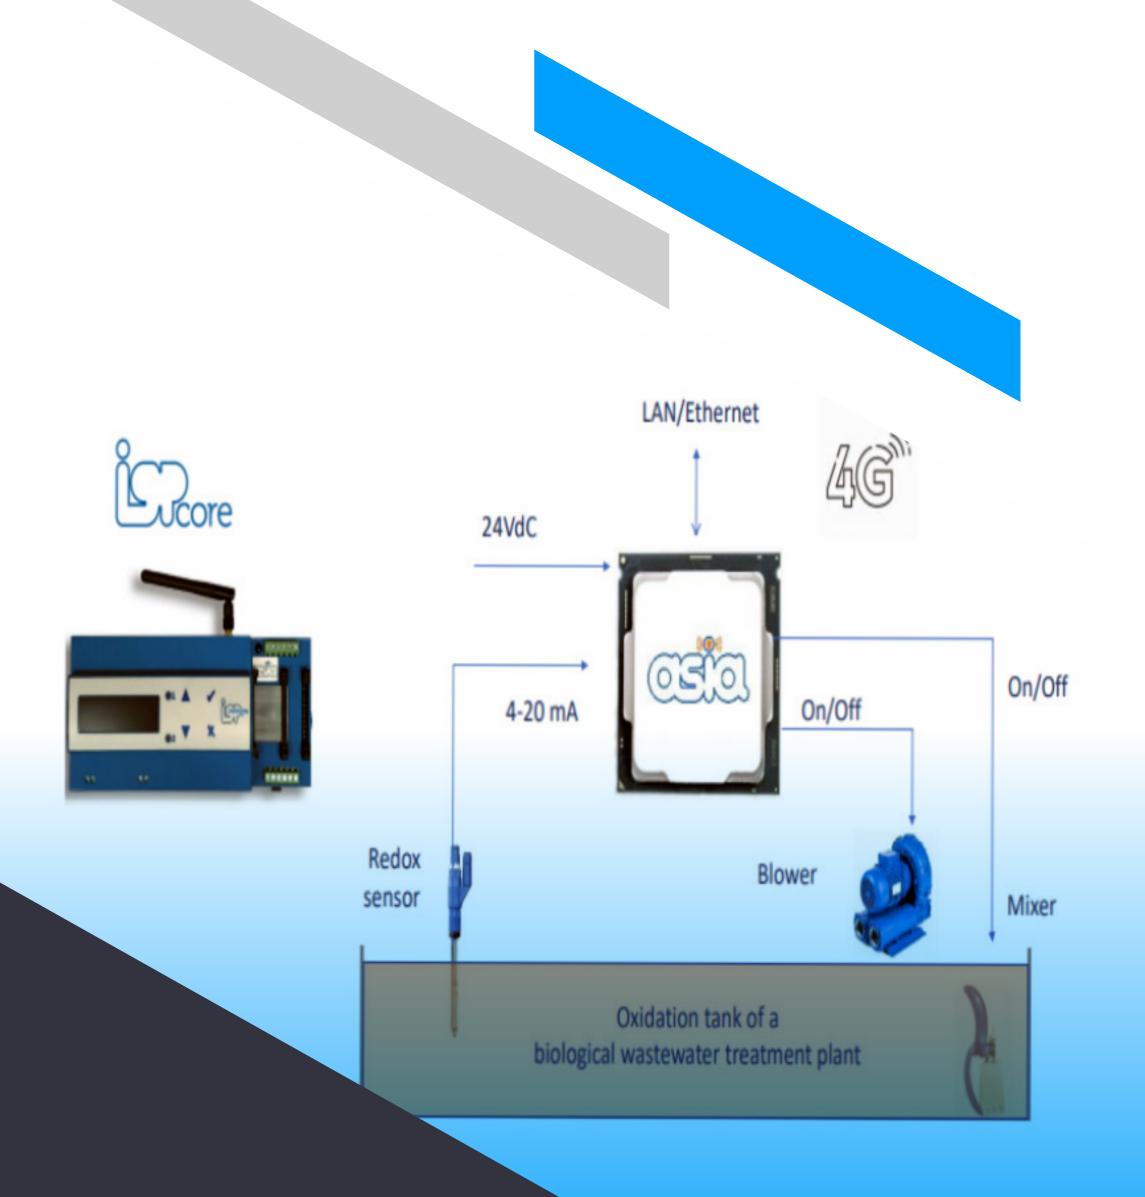

#### **AERATION SYSTEM ENERGY SAVING SOLUTIONS**

• ASIA (Advanced System of Intelligent Aeration) is a new technology that continuously monitors the biological process in a wastewater treatment plant, controlling the aeration system in order to optimize the purification process and minimize management and Energy costs.