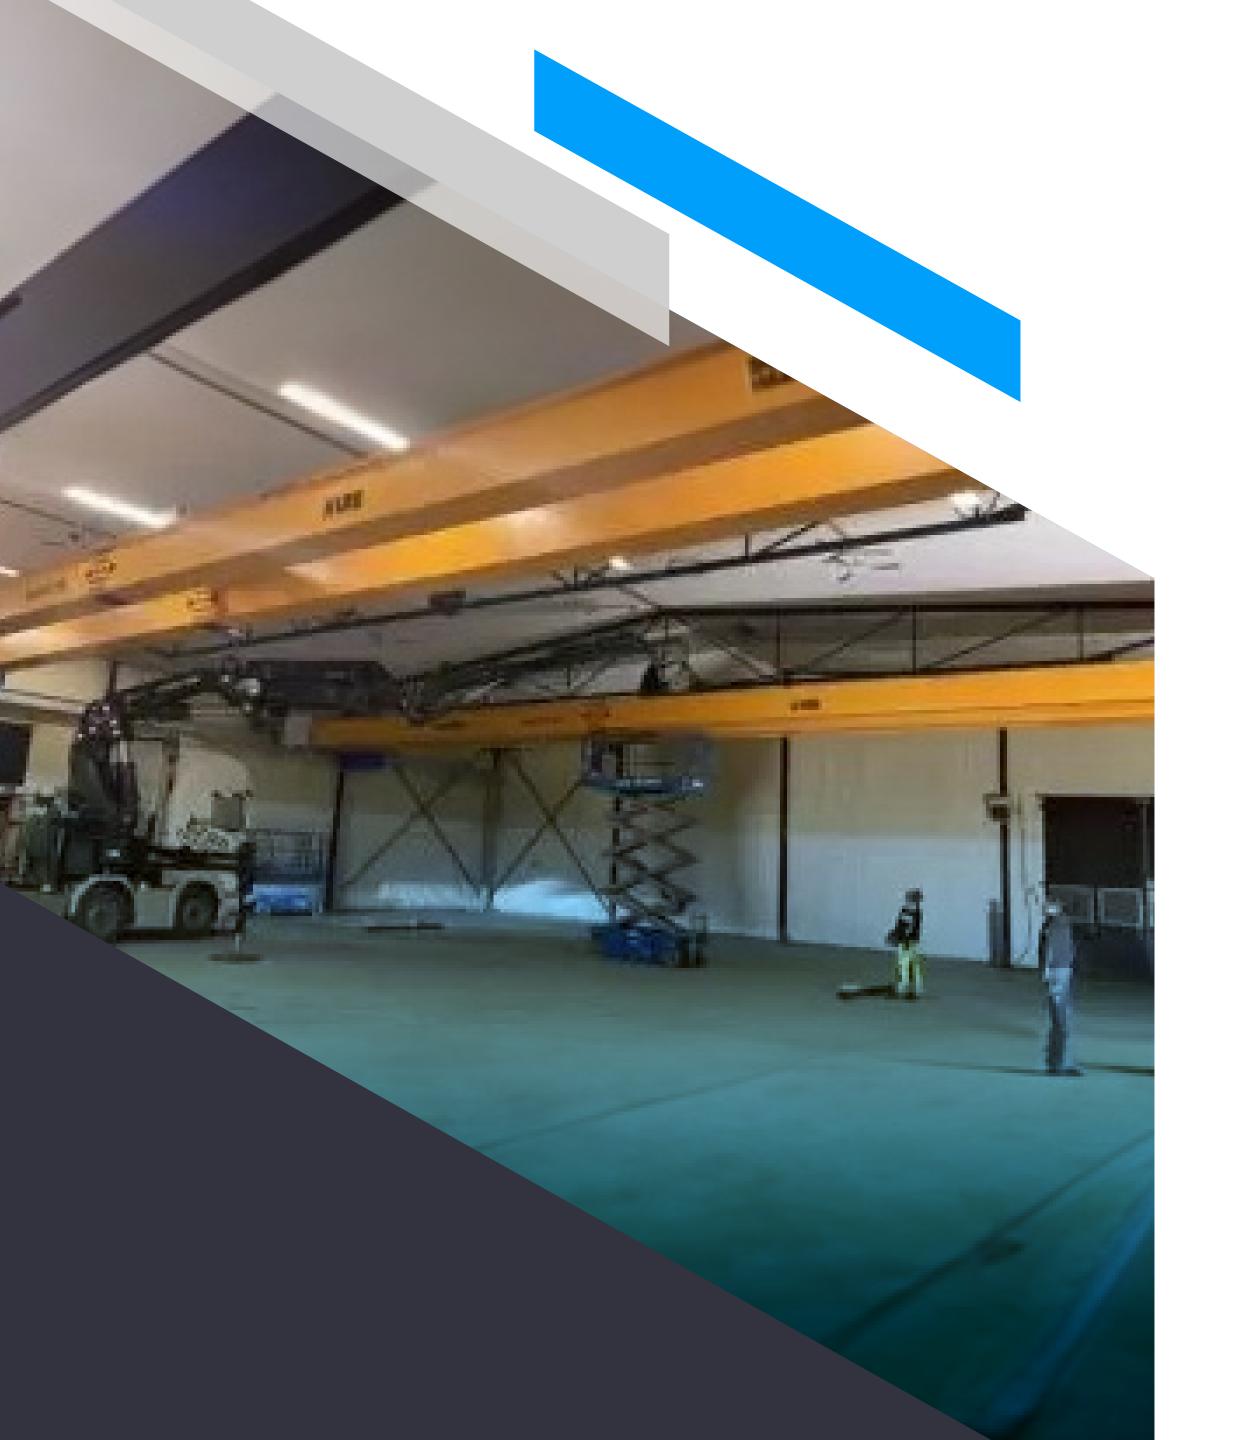

#### WAHA PUMPING STATION – OVERHEAD CRANES

CLIENT: ATCCO

END USER: MIYAHUNA WATER COMPANY/JORDAN

**Year:** 2021

**Location:** Amman – Jordan

#### Project & System Description:

Waha PS tender design included an Overhead Crane for pump/motor lifting during Maintenance. We have performed required steel calculations matching lifted weights. Single Girder Crane was supplied, installed, tested and commissioned successfully.