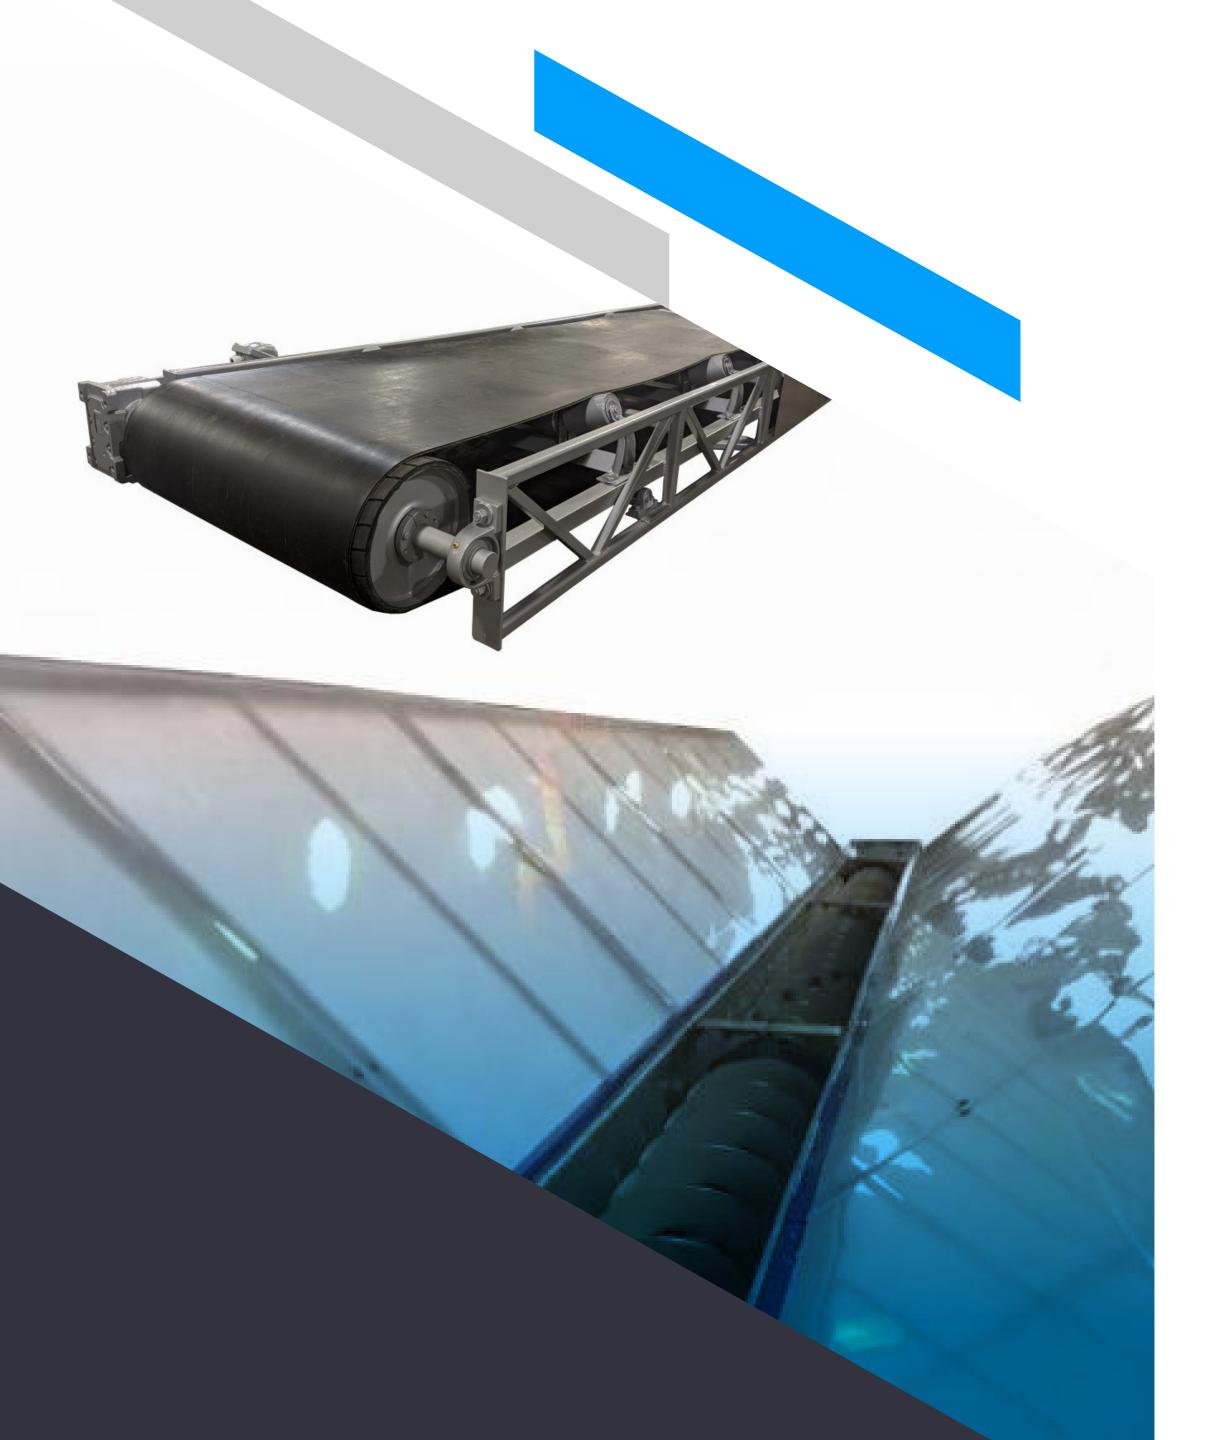

#### SLUDGE TREATMENT SYSTEMS

- Belt Conveyors
- Belt Press
- Screw Conveyors
- Polypreparation Units