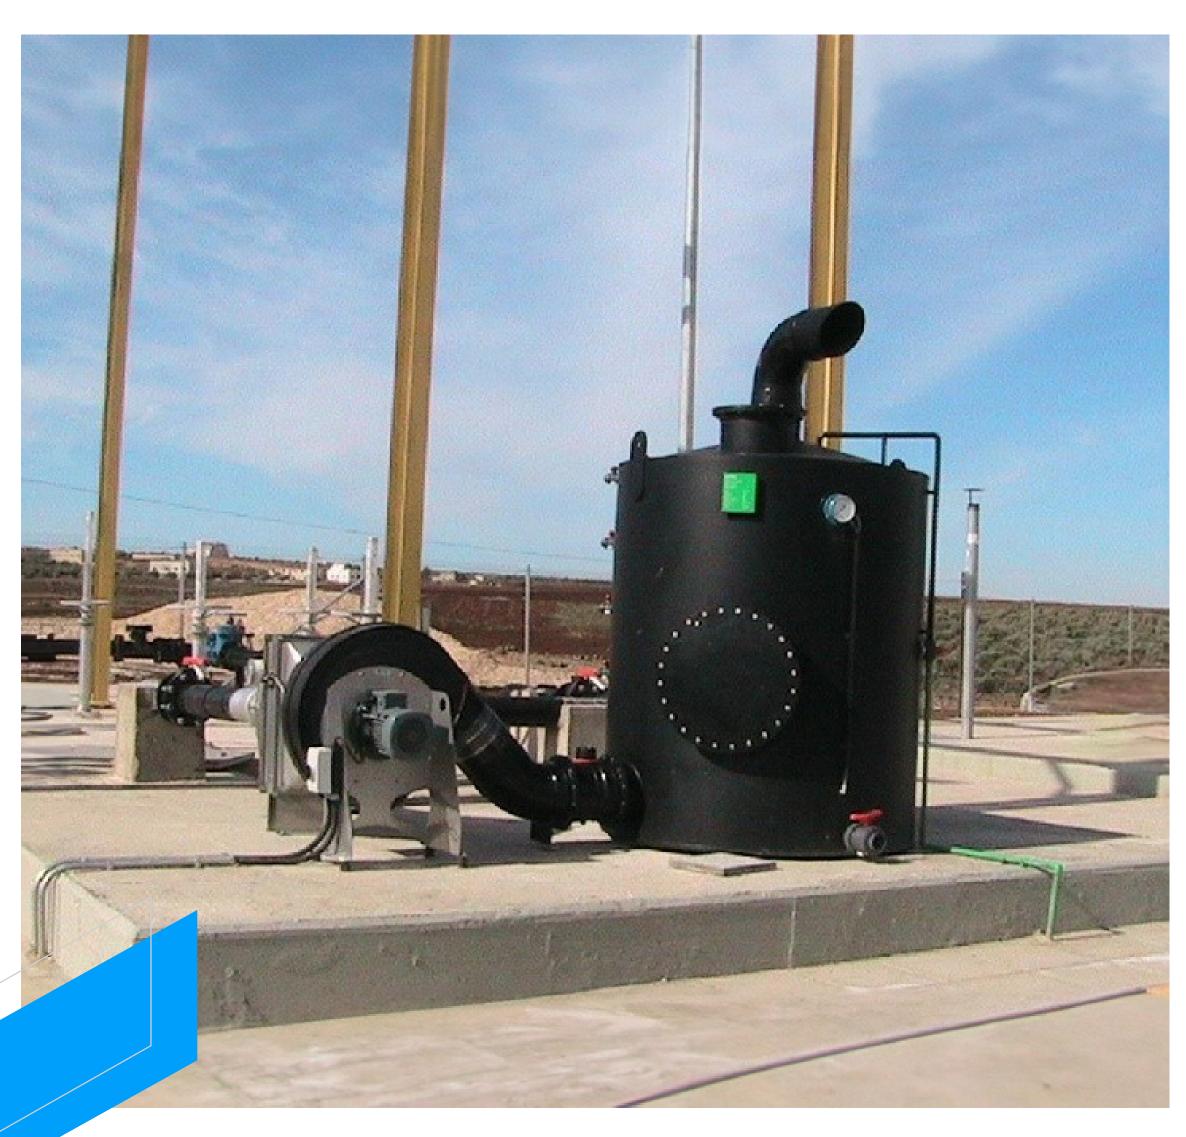

#### **ODOUR CONTROL SYSTEM**

#### Project & System Description:

The tender design of Bushra PS had required the supply of Odour Control System to eliminate any chance of emitting odours from the sewage tanks in the PS to the surroundings. We have studied the tanks volume with expected H2S emission levels and submitted a suitable size of Odour Control System consisting of:

- Carbon Filter
- Exhaust Fan
- HDPE Ducts
- Control Panel